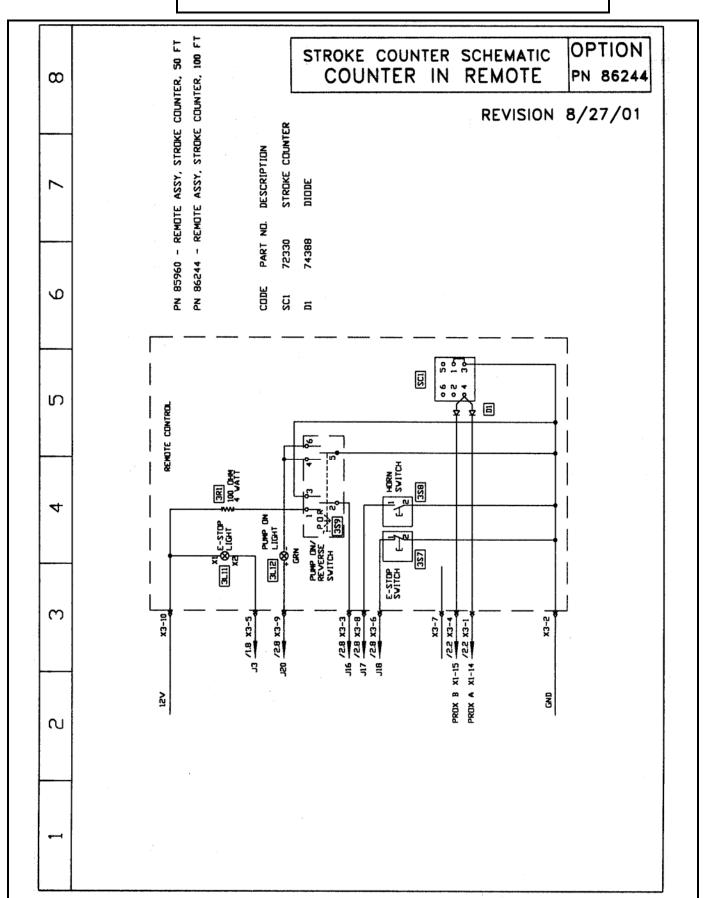

# TRAILER MOUNTED PUMP 01 MODEL B70 STROKE COUNTER OPTION ELECTRICAL SCHEMATIC

**SCMTC** 