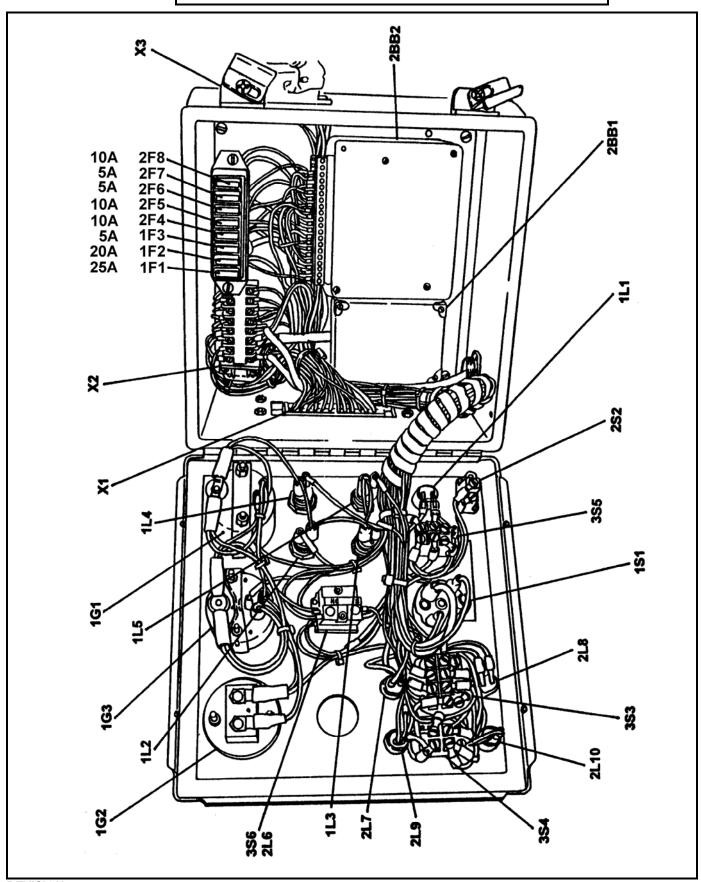

# TRAILER MOUNTED PUMP 01 MODEL B70 CONTROL BOX ELECTRICAL COMPONENTS

**SCMTC** 