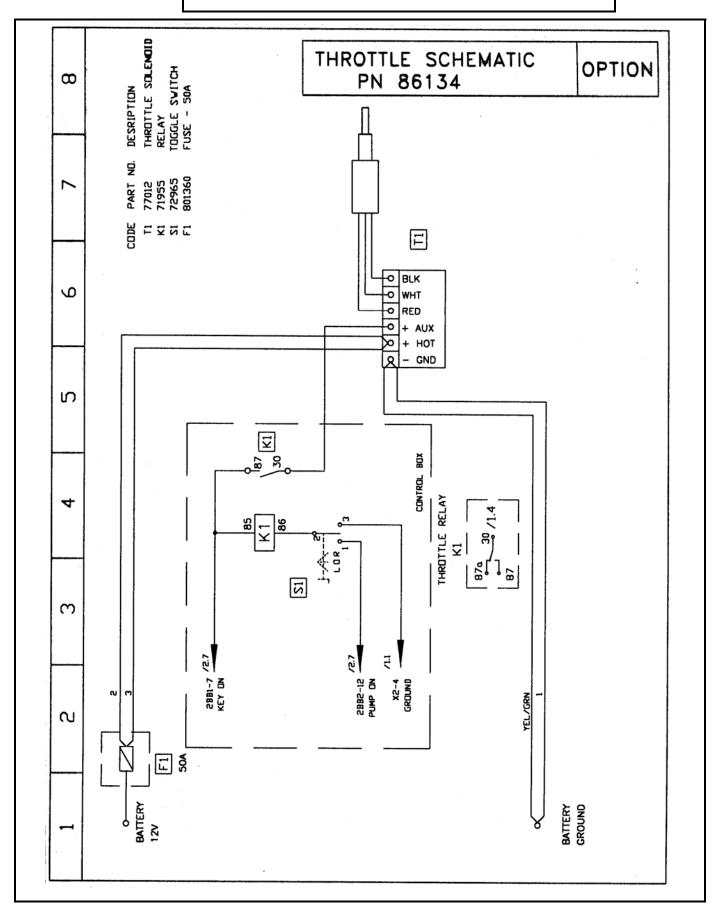

# TRAILER MOUNTED PUMP 01 MODEL B70 ENGINE THROTTLE OPTION ELECTRICAL SCHEMATIC

### **SCMTC**