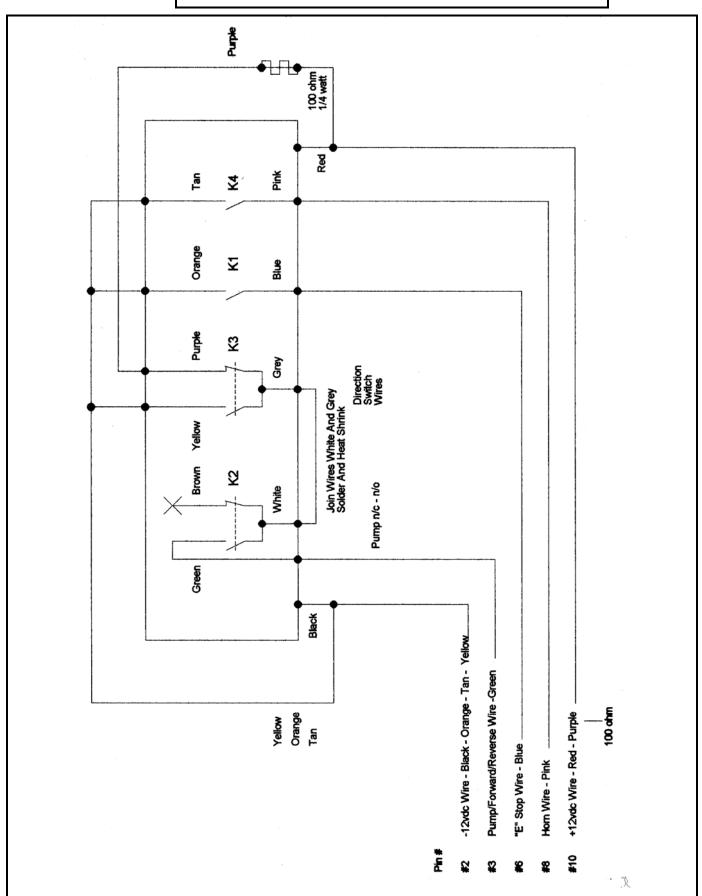

## TRAILER MOUNTED PUMP 01 MODEL B70 RADIO REMOTE CONTROL OPTION ELECTRICAL SCHEMATIC

### **SCMTC**