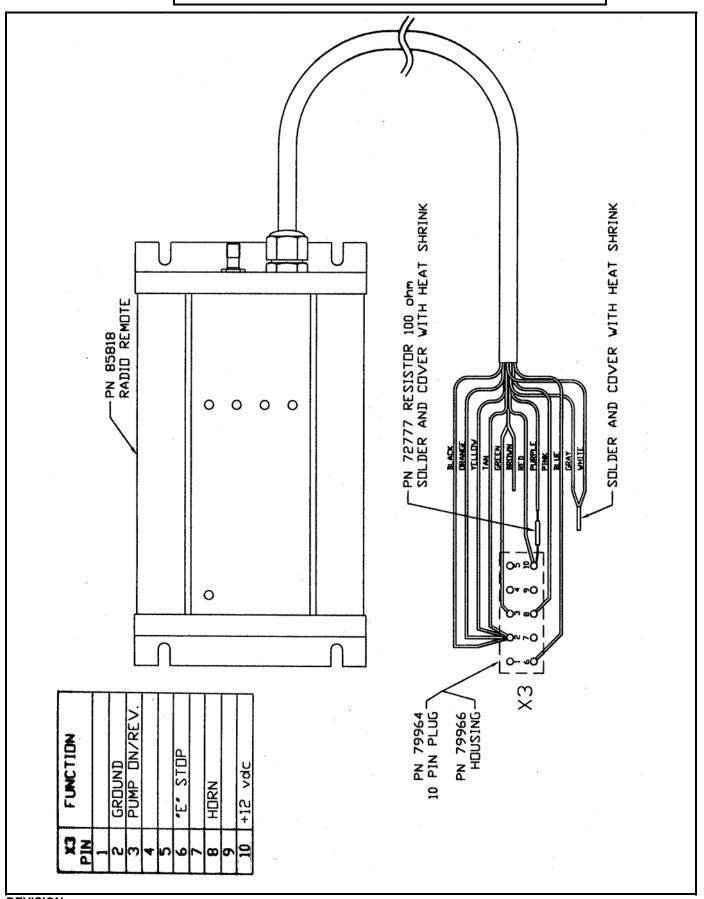

# TRAILER MOUNTED PUMP 01 MODEL B70 RADIO REMOTE CONTROL OPTION WIRING DIAGRAM

### **SCMTC**