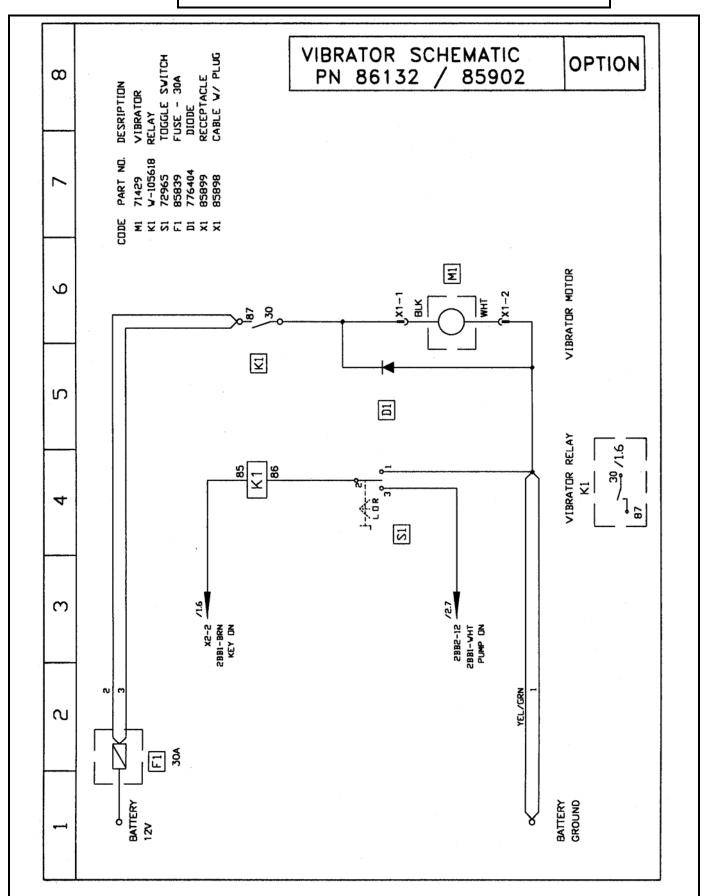

## TRAILER MOUNTED PUMP 01 MODEL B70 HOPPER VIBRATOR OPTION ELECTRICAL SCHEMATIC

**SCMTC** 