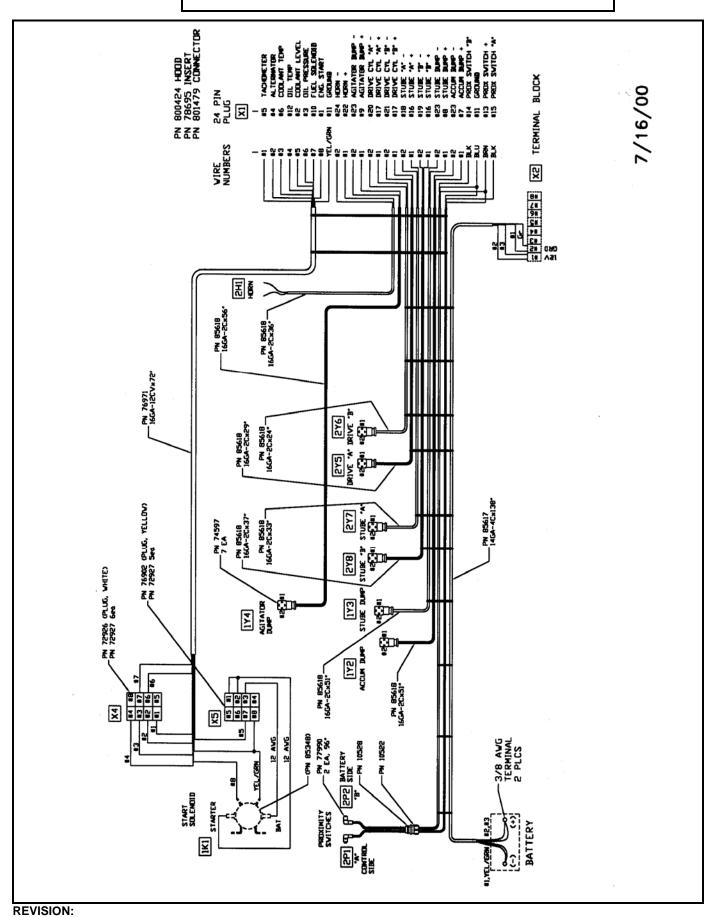

ale                | 79964          | 1   | Remote Control           |       |
| X3   | Connector Hood                                | 79966          | 1   | Remote Control           |       |
| X4   | Connector, Engine, White                      | 72926          | 1   | Harness                  |       |
| X5   | Connector, Engine, Virlie                     | 76902          | 1   | Harness                  |       |
|      |                                               |                |     |                          |       |



# TRAILER MOUNTED PUMP 01 MODEL B70 CONTROL BOX ELECTRICAL COMPONENTS

**SCMTC** 





# TRAILER MOUNTED PUMP 01 MODEL B70 CABLE REMOTE CONTROL ELECTRICAL COMPONENTS

### **SCMTC**





### TRAILER MOUNTED PUMP 01 MODEL B70 ENGINE WIRING HARNESS

### SCMTC





### TRAILER MOUNTED PUMP 01 MODEL B70 TRAILER WIRING HARNESS

### **SCMTC**





## TRAILER MOUNTED PUMP 01 MODEL B70 RADIO REMOTE CONTROL OPTION ELECTRICAL SCHEMATIC

### **SCMTC**





# TRAILER MOUNTED PUMP 01 MODEL B70 RADIO REMOTE CONTROL OPTION WIRING DIAGRAM

### **SCMTC**





## TRAILER MOUNTED PUMP 01 MODEL B70 HOPPER VIBRATOR OPTION ELECTRICAL SCHEMATIC

**SCMTC** 





# TRAILER MOUNTED PUMP 01 MODEL B70 ENGINE THROTTLE OPTION ELECTRICAL SCHEMATIC

### **SCMTC**





# TRAILER MOUNTED PUMP 01 MODEL B70 STROKE COUNTER OPTION ELECTRICAL SCHEMATIC

**SCMTC**