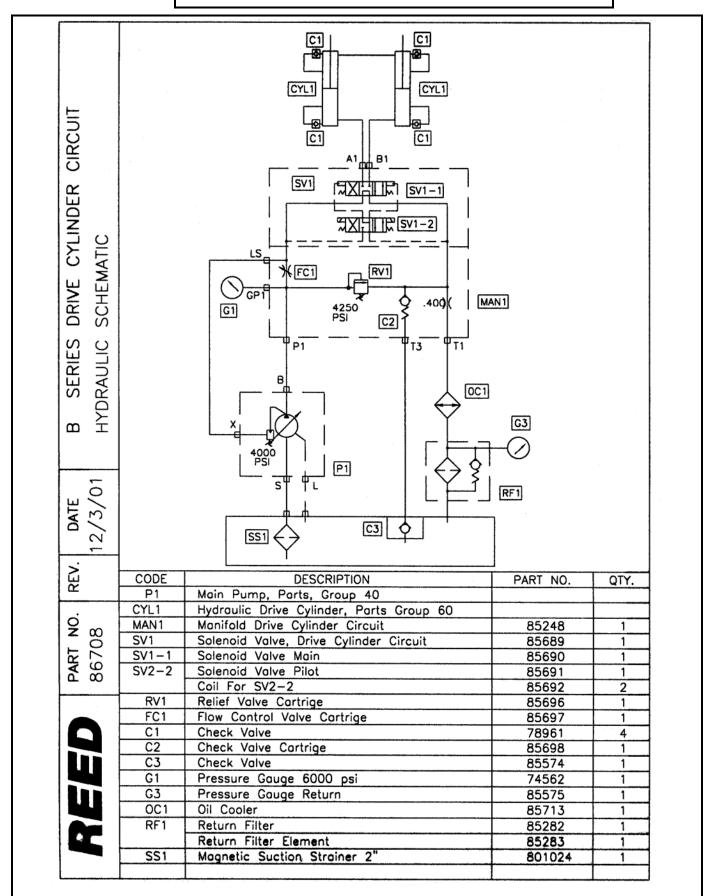

## TRAILER MOUNTED PUMP 01 MODEL B70 DRIVE CYLINDER CIRCUIT HYDRAULIC COMPONENTS & SCHEMATIC

SCMTC