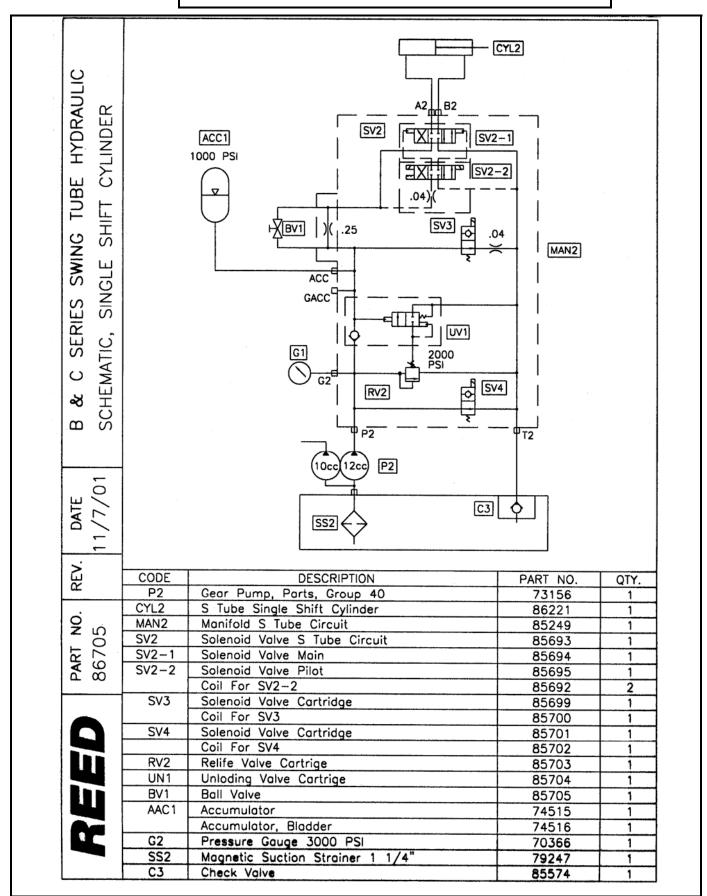

#### TRAILER MOUNTED PUMP 01 MODEL B70 SINGLE SHIFT SWING TUBE CIRCUIT HYDRAULIC COMPONENTS & SCHEMATIC

**SCMTC** 

## TRAILER MOUNTED PUMP 01 MODEL B70 DUAL SHIFT SWING TUBE CIRCUIT HYDRAULIC COMPONENTS & SCHEMATIC

**SCMTC** 