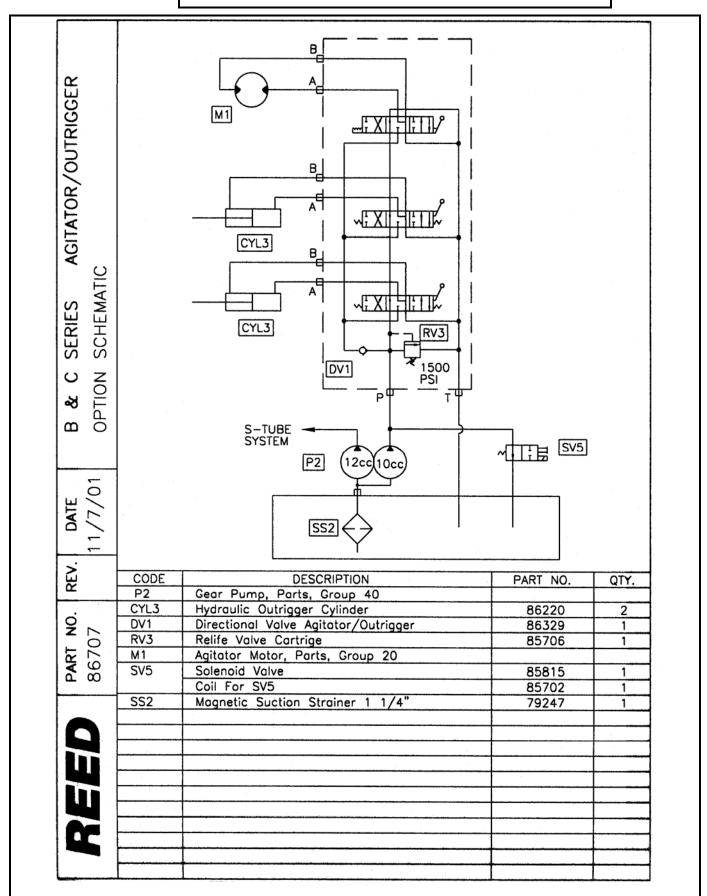

# TRAILER MOUNTED PUMP 01 MODEL B70 AGITATOR / OUTRIGGER OPTION CIRCUIT HYDRAULIC COMPONENTS & SCHEMATIC

**SCMTC** 

| DATE B & C SERIES SWING TUBE HYDRAULIC<br>11/7/01 SCHEMATIC, DUAL SHIFT CYLINDER |                                                                                | ACC   SV2   SV2   SV2   SV2   SV2   SV2   SV2   SV2   SV2   SV3   SV2   SV2   SV3   SV2   SV4   SV2   SV4   SV4 | 4   MAN2                                                                                                                                     |                                                                         |
|----------------------------------------------------------------------------------|--------------------------------------------------------------------------------|-----------------------------------------------------------------------------------------------------------------------------------------------------------------------------------------------------------------------------------------------------------------------------------------------------------------------------------------------------------------------------------------------------------------------------------------------------------------------------------------------------------------------------------------------------------------------------------------------------------------------------------------------------------------------------------------------------------------------------------------------------------------------------------------------------------------------------------------------------------------------------------------------------------------------------------------------------------------------------------------------------------------------------------------------------------------------------------------------------------------------------------------------------------------------------------------------------------------------------------------------------------------------------------------------------------------------------------------------------------------------------------------------------------------------------------------------------------------------------------------------------------------------------------------------------------------------------------------------------------------------------------------------------------------------------------------------------------------------------------------------------------------------------------------------------------------------------------------------------------------------------------------------------------------------------------------------------------------------------------------------------------------------------------------------------------------------------------------------------------------------------|----------------------------------------------------------------------------------------------------------------------------------------------|-------------------------------------------------------------------------|
|                                                                                  |                                                                                |                                                                                                                                                                                                                                                                                                                                                                                                                                                                                                                                                                                                                                                                                                                                                                                                                                                                                                                                                                                                                                                                                                                                                                                                                                                                                                                                                                                                                                                                                                                                                                                                                                                                                                                                                                                                                                                                                                                                                                                                                                                                                                                             |                                                                                                                                              |                                                                         |
|                                                                                  | CODE                                                                           | DESCRIPTION                                                                                                                                                                                                                                                                                                                                                                                                                                                                                                                                                                                                                                                                                                                                                                                                                                                                                                                                                                                                                                                                                                                                                                                                                                                                                                                                                                                                                                                                                                                                                                                                                                                                                                                                                                                                                                                                                                                                                                                                                                                                                                                 | PART NO.                                                                                                                                     | QTY.                                                                    |
| REV.                                                                             | P2                                                                             | Gear Pump, Parts, Group 40                                                                                                                                                                                                                                                                                                                                                                                                                                                                                                                                                                                                                                                                                                                                                                                                                                                                                                                                                                                                                                                                                                                                                                                                                                                                                                                                                                                                                                                                                                                                                                                                                                                                                                                                                                                                                                                                                                                                                                                                                                                                                                  |                                                                                                                                              |                                                                         |
| REV.                                                                             | P2<br>CYL2                                                                     | Gear Pump, Parts, Group 40<br>S Tube Single Shift Cylinder                                                                                                                                                                                                                                                                                                                                                                                                                                                                                                                                                                                                                                                                                                                                                                                                                                                                                                                                                                                                                                                                                                                                                                                                                                                                                                                                                                                                                                                                                                                                                                                                                                                                                                                                                                                                                                                                                                                                                                                                                                                                  | 86220                                                                                                                                        | 2                                                                       |
| REV.                                                                             | P2<br>CYL2<br>MAN2                                                             | Gear Pump, Parts, Group 40 S Tube Single Shift Cylinder Manifold S Tube Circuit                                                                                                                                                                                                                                                                                                                                                                                                                                                                                                                                                                                                                                                                                                                                                                                                                                                                                                                                                                                                                                                                                                                                                                                                                                                                                                                                                                                                                                                                                                                                                                                                                                                                                                                                                                                                                                                                                                                                                                                                                                             | 86220<br>85249                                                                                                                               | 2                                                                       |
| REV.                                                                             | P2<br>CYL2<br>MAN2<br>SV2                                                      | Gear Pump, Parts, Group 40 S Tube Single Shift Cylinder Manifold S Tube Circuit Solenoid Valve S Tube Circuit                                                                                                                                                                                                                                                                                                                                                                                                                                                                                                                                                                                                                                                                                                                                                                                                                                                                                                                                                                                                                                                                                                                                                                                                                                                                                                                                                                                                                                                                                                                                                                                                                                                                                                                                                                                                                                                                                                                                                                                                               | 86220<br>85249<br>85693                                                                                                                      | 2<br>1<br>1                                                             |
| REV.                                                                             | P2<br>CYL2<br>MAN2<br>SV2<br>SV2-1                                             | Gear Pump, Parts, Group 40 S Tube Single Shift Cylinder Manifold S Tube Circuit Solenoid Valve S Tube Circuit Solenoid Valve Main                                                                                                                                                                                                                                                                                                                                                                                                                                                                                                                                                                                                                                                                                                                                                                                                                                                                                                                                                                                                                                                                                                                                                                                                                                                                                                                                                                                                                                                                                                                                                                                                                                                                                                                                                                                                                                                                                                                                                                                           | 86220<br>85249<br>85693<br>85694                                                                                                             | 2<br>1<br>1<br>1                                                        |
| REV.                                                                             | P2<br>CYL2<br>MAN2<br>SV2                                                      | Gear Pump, Parts, Group 40 S Tube Single Shift Cylinder Manifold S Tube Circuit Solenoid Valve S Tube Circuit Solenoid Valve Main Solenoid Valve Pilot                                                                                                                                                                                                                                                                                                                                                                                                                                                                                                                                                                                                                                                                                                                                                                                                                                                                                                                                                                                                                                                                                                                                                                                                                                                                                                                                                                                                                                                                                                                                                                                                                                                                                                                                                                                                                                                                                                                                                                      | 86220<br>85249<br>85693<br>85694<br>85695                                                                                                    | 2<br>1<br>1<br>1                                                        |
|                                                                                  | P2<br>CYL2<br>MAN2<br>SV2<br>SV2-1<br>SV2-2                                    | Gear Pump, Parts, Group 40 S Tube Single Shift Cylinder Manifold S Tube Circuit Solenoid Valve S Tube Circuit Solenoid Valve Main Solenoid Valve Pilot Coil For SV2-2                                                                                                                                                                                                                                                                                                                                                                                                                                                                                                                                                                                                                                                                                                                                                                                                                                                                                                                                                                                                                                                                                                                                                                                                                                                                                                                                                                                                                                                                                                                                                                                                                                                                                                                                                                                                                                                                                                                                                       | 86220<br>85249<br>85693<br>85694<br>85695<br>85692                                                                                           | 2<br>1<br>1<br>1<br>1<br>2                                              |
| REV.                                                                             | P2<br>CYL2<br>MAN2<br>SV2<br>SV2-1                                             | Gear Pump, Parts, Group 40 S Tube Single Shift Cylinder Manifold S Tube Circuit Solenoid Valve S Tube Circuit Solenoid Valve Main Solenoid Valve Pilot Coil For SV2-2 Solenoid Valve Cartridge                                                                                                                                                                                                                                                                                                                                                                                                                                                                                                                                                                                                                                                                                                                                                                                                                                                                                                                                                                                                                                                                                                                                                                                                                                                                                                                                                                                                                                                                                                                                                                                                                                                                                                                                                                                                                                                                                                                              | 86220<br>85249<br>85693<br>85694<br>85695<br>85692<br>85699                                                                                  | 2<br>1<br>1<br>1<br>1<br>2<br>1                                         |
| PART NO. REV.   86706                                                            | P2<br>CYL2<br>MAN2<br>SV2<br>SV2-1<br>SV2-2                                    | Gear Pump, Parts, Group 40 S Tube Single Shift Cylinder Manifold S Tube Circuit Solenoid Valve S Tube Circuit Solenoid Valve Main Solenoid Valve Pilot Coil For SV2-2 Solenoid Valve Cartridge Coil For SV3                                                                                                                                                                                                                                                                                                                                                                                                                                                                                                                                                                                                                                                                                                                                                                                                                                                                                                                                                                                                                                                                                                                                                                                                                                                                                                                                                                                                                                                                                                                                                                                                                                                                                                                                                                                                                                                                                                                 | 86220<br>85249<br>85693<br>85694<br>85695<br>85692<br>85699<br>85700                                                                         | 2<br>1<br>1<br>1<br>1<br>2<br>1                                         |
| PART NO. REV.   86706                                                            | P2<br>CYL2<br>MAN2<br>SV2<br>SV2-1<br>SV2-2                                    | Gear Pump, Parts, Group 40 S Tube Single Shift Cylinder Manifold S Tube Circuit Solenoid Valve S Tube Circuit Solenoid Valve Main Solenoid Valve Pilot Coil For SV2-2 Solenoid Valve Cartridge Coil For SV3 Solenoid Valve Cartridge                                                                                                                                                                                                                                                                                                                                                                                                                                                                                                                                                                                                                                                                                                                                                                                                                                                                                                                                                                                                                                                                                                                                                                                                                                                                                                                                                                                                                                                                                                                                                                                                                                                                                                                                                                                                                                                                                        | 86220<br>85249<br>85693<br>85694<br>85695<br>85692<br>85699<br>85700<br>85701                                                                | 2<br>1<br>1<br>1<br>1<br>2<br>1<br>1<br>1                               |
| PART NO. REV. 86706                                                              | P2<br>CYL2<br>MAN2<br>SV2<br>SV2-1<br>SV2-2<br>SV3                             | Gear Pump, Parts, Group 40 S Tube Single Shift Cylinder Manifold S Tube Circuit Solenoid Valve S Tube Circuit Solenoid Valve Main Solenoid Valve Pilot Coil For SV2-2 Solenoid Valve Cartridge Coil For SV3 Solenoid Valve Cartridge Coil For SV4                                                                                                                                                                                                                                                                                                                                                                                                                                                                                                                                                                                                                                                                                                                                                                                                                                                                                                                                                                                                                                                                                                                                                                                                                                                                                                                                                                                                                                                                                                                                                                                                                                                                                                                                                                                                                                                                           | 86220<br>85249<br>85693<br>85694<br>85695<br>85692<br>85699<br>85700<br>85701                                                                | 2<br>1<br>1<br>1<br>2<br>1<br>1<br>1<br>1                               |
| PART NO. REV. 86706                                                              | P2<br>CYL2<br>MAN2<br>SV2<br>SV2-1<br>SV2-2<br>SV3<br>SV4                      | Gear Pump, Parts, Group 40 S Tube Single Shift Cylinder Manifold S Tube Circuit Solenoid Valve S Tube Circuit Solenoid Valve Main Solenoid Valve Pilot Coil For SV2-2 Solenoid Valve Cartridge Coil For SV3 Solenoid Valve Cartridge Coil For SV4 Relife Valve Cartrige                                                                                                                                                                                                                                                                                                                                                                                                                                                                                                                                                                                                                                                                                                                                                                                                                                                                                                                                                                                                                                                                                                                                                                                                                                                                                                                                                                                                                                                                                                                                                                                                                                                                                                                                                                                                                                                     | 86220<br>85249<br>85693<br>85694<br>85695<br>85692<br>85699<br>85700<br>85701<br>85702<br>85703                                              | 2<br>1<br>1<br>1<br>2<br>1<br>1<br>1<br>1<br>1                          |
| PART NO. REV. 86706                                                              | P2<br>CYL2<br>MAN2<br>SV2<br>SV2-1<br>SV2-2<br>SV3<br>SV4<br>RV2<br>UN1        | Gear Pump, Parts, Group 40 S Tube Single Shift Cylinder Manifold S Tube Circuit Solenoid Valve S Tube Circuit Solenoid Valve Main Solenoid Valve Pilot Coil For SV2-2 Solenoid Valve Cartridge Coil For SV3 Solenoid Valve Cartridge Coil For SV4 Relife Valve Cartrige Unloding Valve Cartrige                                                                                                                                                                                                                                                                                                                                                                                                                                                                                                                                                                                                                                                                                                                                                                                                                                                                                                                                                                                                                                                                                                                                                                                                                                                                                                                                                                                                                                                                                                                                                                                                                                                                                                                                                                                                                             | 86220<br>85249<br>85693<br>85694<br>85695<br>85692<br>85699<br>85700<br>85701<br>85702<br>85703<br>85704                                     | 2<br>1<br>1<br>1<br>2<br>1<br>1<br>1<br>1<br>1<br>1                     |
| PART NO. REV. 86706                                                              | P2<br>CYL2<br>MAN2<br>SV2<br>SV2-1<br>SV2-2<br>SV3<br>SV4<br>RV2<br>UN1<br>BV1 | Gear Pump, Parts, Group 40  S Tube Single Shift Cylinder  Manifold S Tube Circuit  Solenoid Valve S Tube Circuit  Solenoid Valve Main  Solenoid Valve Pilot  Coil For SV2-2  Solenoid Valve Cartridge  Coil For SV3  Solenoid Valve Cartridge  Coil For SV4  Relife Valve Cartrige  Unloding Valve Cartrige  Ball Valve                                                                                                                                                                                                                                                                                                                                                                                                                                                                                                                                                                                                                                                                                                                                                                                                                                                                                                                                                                                                                                                                                                                                                                                                                                                                                                                                                                                                                                                                                                                                                                                                                                                                                                                                                                                                     | 86220<br>85249<br>85693<br>85694<br>85695<br>85692<br>85699<br>85700<br>85701<br>85702<br>85703<br>85704                                     | 2<br>1<br>1<br>1<br>2<br>1<br>1<br>1<br>1<br>1                          |
| PART NO. REV. 86706                                                              | P2<br>CYL2<br>MAN2<br>SV2<br>SV2-1<br>SV2-2<br>SV3<br>SV4<br>RV2<br>UN1        | Gear Pump, Parts, Group 40  S Tube Single Shift Cylinder  Manifold S Tube Circuit  Solenoid Valve S Tube Circuit  Solenoid Valve Main  Solenoid Valve Pilot  Coil For SV2-2  Solenoid Valve Cartridge  Coil For SV3  Solenoid Valve Cartridge  Coil For SV4  Relife Valve Cartrige  Unloding Valve Cartrige  Ball Valve  Accumulator                                                                                                                                                                                                                                                                                                                                                                                                                                                                                                                                                                                                                                                                                                                                                                                                                                                                                                                                                                                                                                                                                                                                                                                                                                                                                                                                                                                                                                                                                                                                                                                                                                                                                                                                                                                        | 86220<br>85249<br>85693<br>85694<br>85695<br>85692<br>85699<br>85700<br>85701<br>85702<br>85703<br>85704<br>85705<br>74515                   | 2<br>1<br>1<br>1<br>2<br>1<br>1<br>1<br>1<br>1<br>1                     |
| PART NO. REV. 86706                                                              | P2 CYL2 MAN2 SV2 SV2-1 SV2-2 SV3 SV4  RV2 UN1 BV1 AAC1                         | Gear Pump, Parts, Group 40  S Tube Single Shift Cylinder  Manifold S Tube Circuit  Solenoid Valve S Tube Circuit  Solenoid Valve Main  Solenoid Valve Pilot  Coil For SV2-2  Solenoid Valve Cartridge  Coil For SV3  Solenoid Valve Cartridge  Coil For SV4  Relife Valve Cartrige  Unloding Valve Cartrige  Ball Valve  Accumulator  Accumulator, Bladder                                                                                                                                                                                                                                                                                                                                                                                                                                                                                                                                                                                                                                                                                                                                                                                                                                                                                                                                                                                                                                                                                                                                                                                                                                                                                                                                                                                                                                                                                                                                                                                                                                                                                                                                                                  | 86220<br>85249<br>85693<br>85694<br>85695<br>85692<br>85699<br>85700<br>85701<br>85702<br>85703<br>85704                                     | 2<br>1<br>1<br>1<br>2<br>1<br>1<br>1<br>1<br>1<br>1<br>1                |
| PART NO. REV. 86706                                                              | P2 CYL2 MAN2 SV2 SV2-1 SV2-2 SV3 SV4  RV2 UN1 BV1 AAC1                         | Gear Pump, Parts, Group 40  S Tube Single Shift Cylinder  Manifold S Tube Circuit  Solenoid Valve S Tube Circuit  Solenoid Valve Main  Solenoid Valve Pilot  Coil For SV2-2  Solenoid Valve Cartridge  Coil For SV3  Solenoid Valve Cartridge  Coil For SV4  Relife Valve Cartrige  Unloding Valve Cartrige  Ball Valve  Accumulator  Accumulator, Bladder  Pressure Gauge 3000 PSI                                                                                                                                                                                                                                                                                                                                                                                                                                                                                                                                                                                                                                                                                                                                                                                                                                                                                                                                                                                                                                                                                                                                                                                                                                                                                                                                                                                                                                                                                                                                                                                                                                                                                                                                         | 86220<br>85249<br>85693<br>85694<br>85695<br>85692<br>85699<br>85700<br>85701<br>85702<br>85703<br>85704<br>85705<br>74515<br>74516<br>70366 | 2<br>1<br>1<br>1<br>1<br>2<br>1<br>1<br>1<br>1<br>1<br>1<br>1<br>1<br>1 |
| PART NO. REV.   86706                                                            | P2 CYL2 MAN2 SV2 SV2-1 SV2-2 SV3 SV4  RV2 UN1 BV1 AAC1                         | Gear Pump, Parts, Group 40  S Tube Single Shift Cylinder  Manifold S Tube Circuit  Solenoid Valve S Tube Circuit  Solenoid Valve Main  Solenoid Valve Pilot  Coil For SV2-2  Solenoid Valve Cartridge  Coil For SV3  Solenoid Valve Cartridge  Coil For SV4  Relife Valve Cartrige  Unloding Valve Cartrige  Ball Valve  Accumulator  Accumulator, Bladder                                                                                                                                                                                                                                                                                                                                                                                                                                                                                                                                                                                                                                                                                                                                                                                                                                                                                                                                                                                                                                                                                                                                                                                                                                                                                                                                                                                                                                                                                                                                                                                                                                                                                                                                                                  | 86220<br>85249<br>85693<br>85694<br>85695<br>85692<br>85699<br>85700<br>85701<br>85702<br>85703<br>85704<br>85705<br>74515                   | 2<br>1<br>1<br>1<br>1<br>2<br>1<br>1<br>1<br>1<br>1<br>1<br>1<br>1<br>1 |