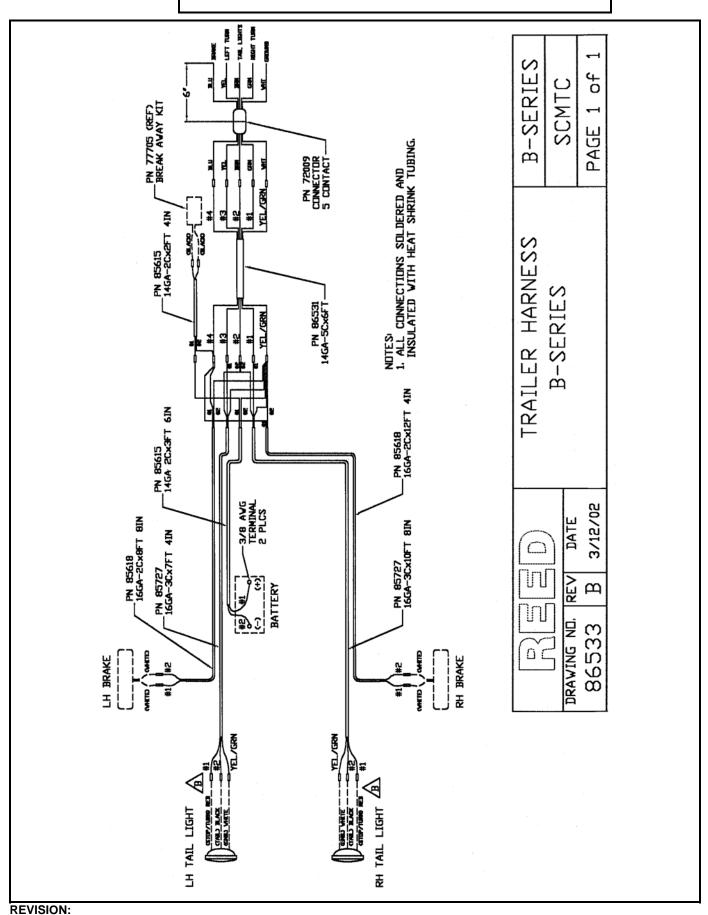

X3   | Connector Hood                                | 79966          | 1   | Remote Control           |       |
| X4   | Connector, Engine, White                      | 72926          | 1   | Harness                  |       |
| X5   | Connector, Engine, Virlie                     | 76902          | 1   | Harness                  |       |
|      |                                               |                |     |                          |       |



# TRAILER MOUNTED PUMP 01 MODEL B70 CONTROL BOX ELECTRICAL COMPONENTS

**SCMTC** 





# TRAILER MOUNTED PUMP 01 MODEL B70 CABLE REMOTE CONTROL ELECTRICAL COMPONENTS

### **SCMTC**





### TRAILER MOUNTED PUMP 01 MODEL B70 ENGINE WIRING HARNESS

### SCMTC





### TRAILER MOUNTED PUMP 01 MODEL B70 TRAILER WIRING HARNESS

### **SCMTC**





## TRAILER MOUNTED PUMP 01 MODEL B70 RADIO REMOTE CONTROL OPTION ELECTRICAL SCHEMATIC

### **SCMTC**





# TRAILER MOUNTED PUMP 01 MODEL B70 RADIO REMOTE CONTROL OPTION WIRING DIAGRAM

### **SCMTC**





## TRAILER MOUNTED PUMP 01 MODEL B70 HOPPER VIBRATOR OPTION ELECTRICAL SCHEMATIC

**SCMTC** 





# TRAILER MOUNTED PUMP 01 MODEL B70 ENGINE THROTTLE OPTION ELECTRICAL SCHEMATIC

### **SCMTC**





# TRAILER MOUNTED PUMP 01 MODEL B70 STROKE COUNTER OPTION ELECTRICAL SCHEMATIC

**SCMTC**