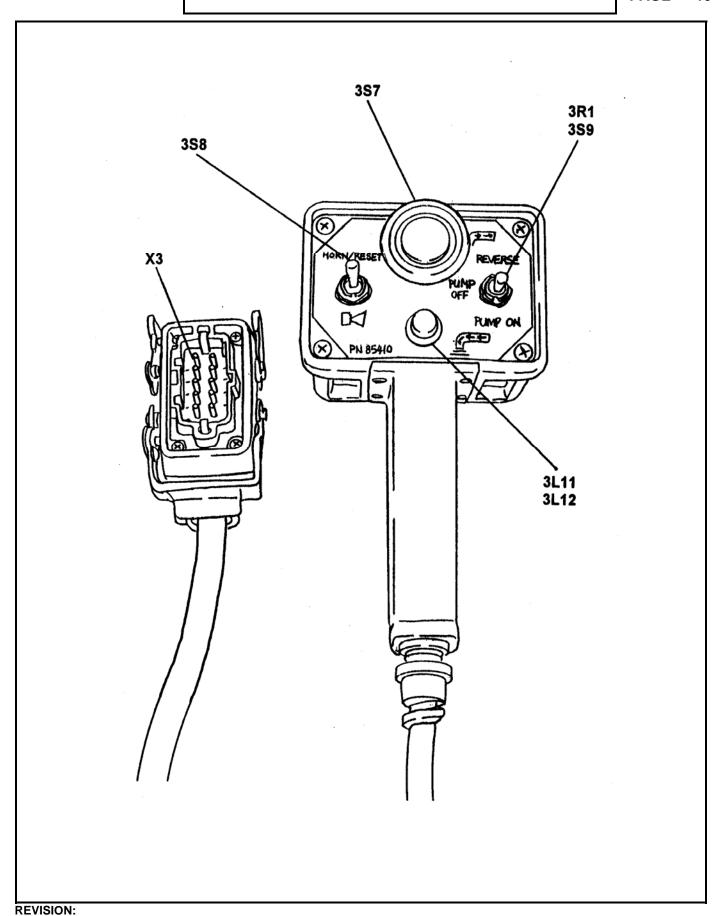

# TRAILER MOUNTED PUMP 01 MODEL B70 CABLE REMOTE CONTROL ELECTRICAL COMPONENTS

## TRAILER MOUNTED PUMP 01 MODEL B70 ELECTRICAL COMPONENTS (1 OF 2)

**SCMTC** 

| Code         | Description                    | Part No. | Qty  | Location       |          |
|--------------|--------------------------------|----------|------|----------------|----------|
|              | SWITCHES                       |          |      |                |          |
| 151          | Key Switch                     | 71154    | 1    | Control Panel  | - 4,     |
| 2\$2         | Toggle Switch, Horn            | 85347    | 1    | Control Panel  |          |
| <b>3</b> \$3 | Toggle Switch, Local/Remote    | 78563    | 1    | Control Panel  |          |
| 354          | Toggle Switch, Pump On/Reverse | 72003    | 1    | Control Panel  |          |
| 385          | Toggle Switch, Test A/B        | 85346    | 11   | Control Panel  |          |
| 3\$6         | E-Stop Switch                  | 85342    | 11   | Control Panel  |          |
|              | Contact Block, 1NC for 3S6     | 85343    | 1    | Control Panel  |          |
| 3\$7         | E-Stop Switch                  | 85342    | 1_1_ | Remote Control |          |
|              | Contact Block, 1NC for 3S7     | 85343    | 1_1_ | Remote Control |          |
| 3\$8         | Toggle Switch, Horn            | 85347    | 11_  | Remote Control | '        |
| 3\$9         | Toggle Switch, Pump On/Reverse | 72003    | 11_  | Remote Control |          |
|              | RELAYS                         |          |      |                |          |
| 1K1          | Relay, Engine Start            | 85348    | 11   | Engine         |          |
|              | LIGHTS                         |          |      |                |          |
| 1L1          | Light, Green, Control On       | 85355    | 1    | Control Panel  |          |
| 11.2         | Light, Red, Oil Temperature    | 73775    | 11   | Control Panel  |          |
| 1L3          | Light, Red, Coolant Level      | 73775    | 11   | Control Panel  |          |
| 1L4          | Light, Red, Oil Pressure       | 73775    | 11   | Control Panel  |          |
| 1 <b>L</b> 5 | Light, Red, Alternator         | 73775    | 11   | Control Panel  |          |
|              | Bulb for IL2, 1L3, 1L4, 1L5    | 72022    | 4    | Control Panel  |          |
| 2L6          | Bulb, E-Stop                   | 85344    | 1_1_ | Control Panel  |          |
| 2L7          | Light, Green, Local            | 85355    | 1    | Control Panel  |          |
| 3L8          | Light, Yellow, Remote          | 85356    | 1    | Control Panel  |          |
| <b>3L</b> 9  | Light, Green, Pump On          | 85355    | 11   | Control Panel  |          |
| <b>3L</b> 10 | Light, Green, Reverse          | 85355    | 11   | Control Panel  |          |
| 3L11         | Bulb, E-Stop                   | 85344    | 11   | Remote Control |          |
| 3L12         | Light, Green, Pump On          | 85355    | 11_  | Remote Control |          |
|              | GAUGES                         |          |      |                |          |
| 1G1          | Hour Meter                     | 74240    | 1    | Control Panel  |          |
| 162          | Tachometer                     | 78687    | 11   | Control Panel  |          |
| 1 <b>G</b> 3 | Coolant Temperature Gauge      | 78203    | 111  | Control Panel  |          |
| -            |                                |          |      |                |          |
|              |                                |          |      |                | <u> </u> |

## TRAILER MOUNTED PUMP 01 MODEL B70 ELECTRICAL COMPONENTS (2 OF 2)

**SCMTC** 

| Code | Description                                   | Part No.       | Qty | Location                 |       |
|------|-----------------------------------------------|----------------|-----|--------------------------|-------|
|      | FUSES                                         |                |     |                          | 72.70 |
|      | 1000                                          |                |     |                          |       |
| 1F1  | Fuse, 25A                                     | 800447         | 1   | Control Panel            |       |
| 1F2  | Fuse, 20A                                     | 800448         | 1   | Control Panel            |       |
| 1F3  | Fuse, 5A                                      | 90392          | 1   | Control Panel            |       |
| 2F4  | Fuse, 10A                                     | 800449         | 1   | Control Panel            |       |
| 2F5  | Fuse, 10A                                     | 800449         | 1   | Control Panel            |       |
| 2F6  | Fuse, 5A                                      | 90392          | 1   | Control Panel            |       |
| 2F7  | Fuse, 5A                                      | 90392          | 1   | Control Panel            |       |
| 2F8_ | Fuse, 10A                                     | 800449         | 1   | Control Panel            |       |
|      | Fuse Block, 8 Way                             | 85354          | 1   | Control Panel            |       |
|      | SOLENOID VALVE COILS                          |                |     |                          |       |
| 1Y1  | Coil, Fuel Solenoid                           | Deutz          | 1   | Engine                   |       |
| 1Y2  | Coil, Accumulator Bypass                      | 85700          | 1   | S-Tube Manifold          |       |
|      |                                               |                | 1   | S-Tube Manifold          |       |
| 1Y3  | Coil, S-Tube Bypass                           | 85702          | 1   | Hvd. Tank                |       |
| 1Y4  | Coil, Agitator Bypass                         | 73184          | 1   |                          |       |
| 2Y5  | Coil, Cylinder "B"                            | 85692          | 1   | S-Tube Manifold          | -     |
| 2Y6  | Coil, Cylinder "A"                            | 85692          | 1   | S-Tube Manifold          |       |
| 2Y7_ | Coil, S-Tube Shift "A"                        | 85692          | 1   | Pump Manifold            |       |
| 2Y8  | Coil, S-Tube Shift "B" Plugs for 1Y2 thru 2Y8 | 85692<br>74597 | 7   | Pump Manifold  Manifolds |       |
|      | MISCELLANEOUS                                 |                |     |                          |       |
| 2BB1 | Plack Pay Pump Central                        | 85334          | 1   | Control Box              |       |
| 2BB2 | Black Box, Pump Control                       | 85596          | 1   | Control Box              |       |
|      | Black Box, E-Stop Logic                       | 77998          | 1   | Water Box                |       |
| 2P1  | Proximity Switch, Cyl "B"                     | 77998          | 1   | Water Box                |       |
| 2P2  | Proximity Switch, Cyl "A"                     | 800347         | 1   | Control Box              |       |
| 2H1  | Horn                                          |                |     | Remote Control           |       |
| 3R1  | Resistor, 100 Ohm                             | 72777          | 1   | Dallina Collin           |       |
|      | CONNECTORS                                    |                |     |                          |       |
| X1   | Connector Insert, 24 Pin, Female              | 78696          | 1   | Control Box              |       |
| X1   | Connector Base                                | 78697          | 1   | Control Box              |       |
| X1   | Connector Insert, 24 Pin, Male                | 78695          | 1   | Harness                  |       |
| X1   | Connector Hood                                | 800424         | 1   | Harness                  |       |
| X2   | Terminal Block                                | 72820          | 8   | Control Box              |       |
| хз   | Connector Insert, 10 Pin, Female              | 79963          | 1   | Control Box              |       |
| X3   | Connector Base                                | 79965          | 1   | Control Box              |       |
| X3   | Connector Insert, 10 Pin, Male                | 79964          | 1   | Remote Control           |       |
| X3   | Connector Hood                                | 79966          | 1   | Remote Control           |       |
| X4   | Connector, Engine, White                      | 72926          | 1   | Harness                  |       |
| X5   | Connector, Engine, Virlie                     | 76902          | 1   | Harness                  |       |
|      |                                               |                |     |                          |       |