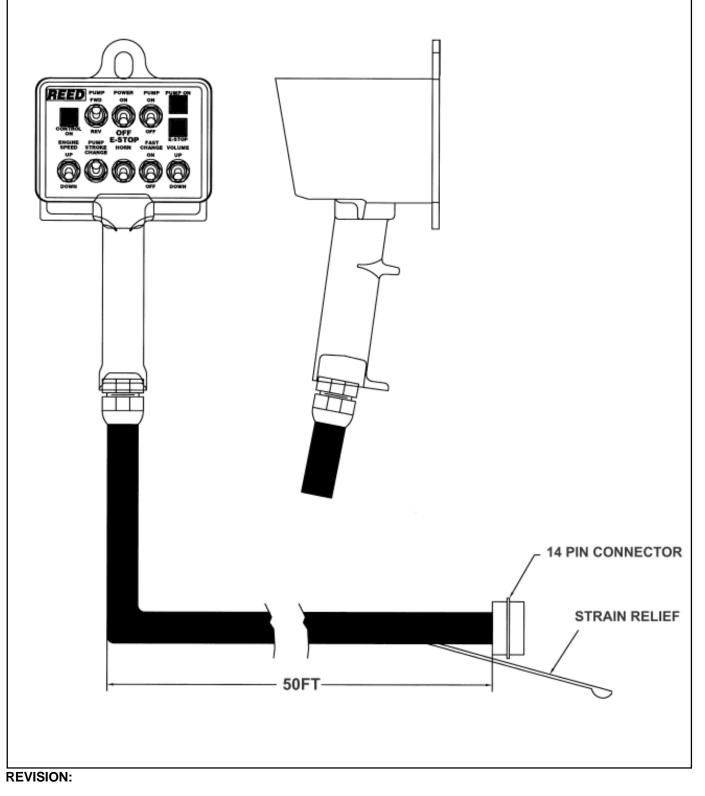

#### TRAILER MOUNTED PUMP MODEL *B20* CABLE REMOTE CONTROL ELECTRICAL COMPONENTS

SCMTC

FIGURE 07 PAGE 10

#### CONTROL BOX PENDANT - CABLE REMOTE CONTROL UNIT - PN 87347-1