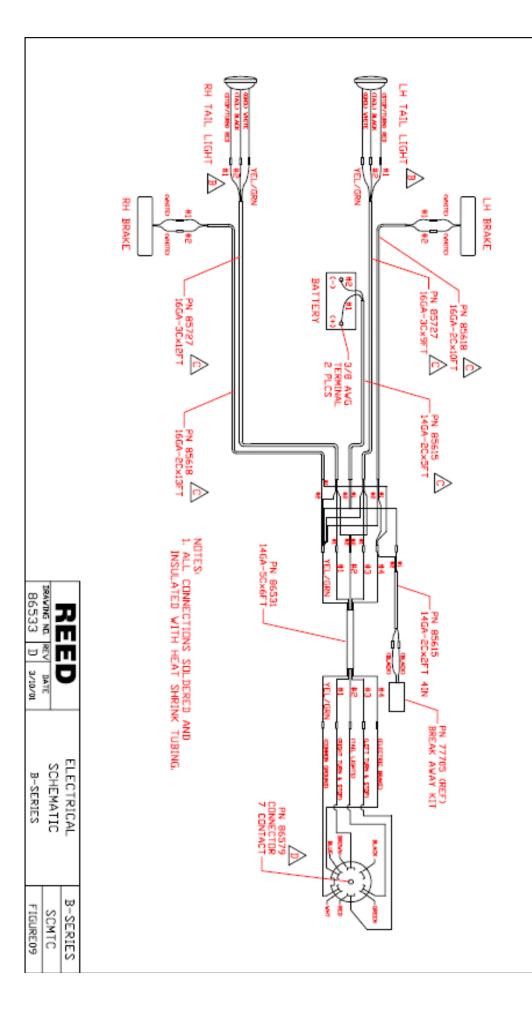

|
| X1   | Connector Insert, 24 Pin, Male   | 78695    |      | Harness         |  |
| X1   | Connector Hood                   | 800424   | 1    | Harness         |  |
| X2   | Terminal Block                   | 72820    | 8    | Control Box     |  |
| X3   | Connector Insert, 10 Pin, Female | 79963    | 1    | Control Box     |  |
| X3   | Connector Base                   | 79965    | 1    | Control Box     |  |
| X3   | Connector Insert, 10 Pin, Male   | 79964    | 1    | Remote Control  |  |



## TRAILER MOUNTED PUMPMODEL B20 CONTROL PANEL ELECTRICAL COMPONENTS

# SCMTC

FIGURE 06 PAGE 09



**REVISION:** 



#### TRAILER MOUNTED PUMP MODEL *B20* CABLE REMOTE CONTROL ELECTRICAL COMPONENTS

SCMTC

FIGURE 07 PAGE 10

#### CONTROL BOX PENDANT - CABLE REMOTE CONTROL UNIT - PN 87347-1