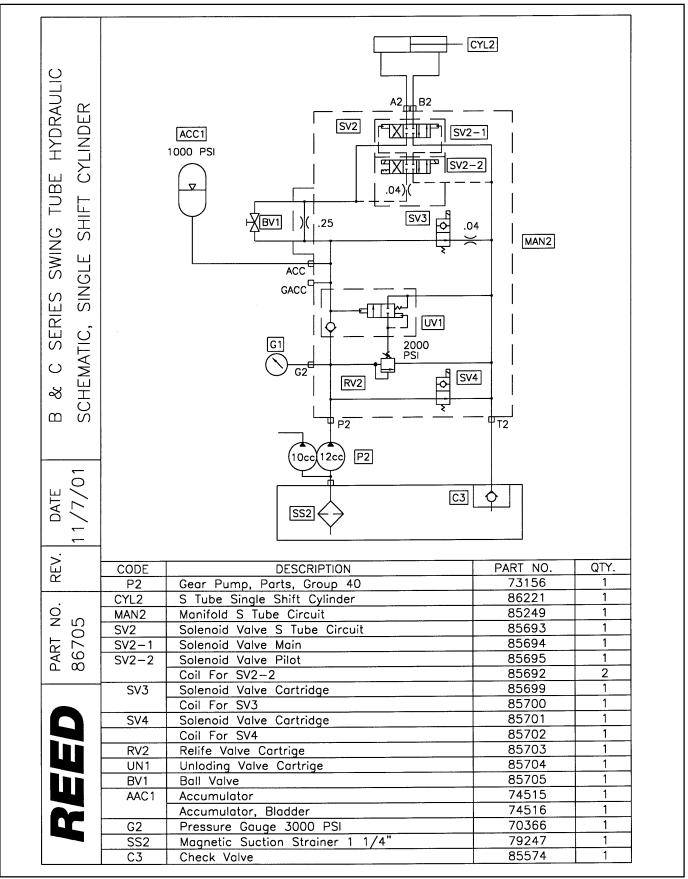

## TRAILER MOUNTED PUMP MODEL *B20* SINGLE SHIFT SWING TUBE CIRCUIT HYDRAULIC COMPONENTS & SCHEMATIC

FIGURE 02 PAGE 02

SCMTC