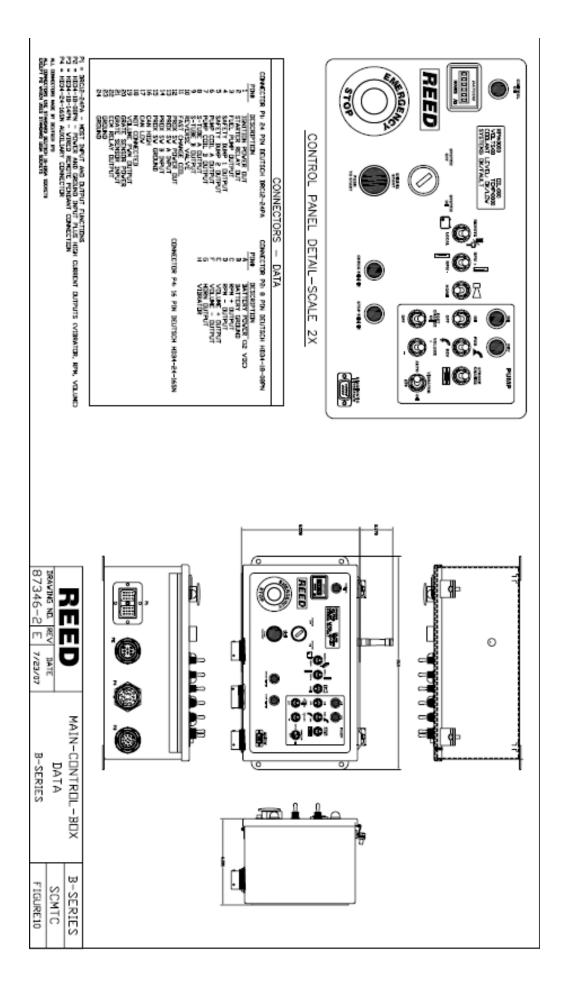

| X1   | Connector Insert, 24 Pin, Male   | 78695    |      | Harness         |  |
| X1   | Connector Hood                   | 800424   | 1    | Harness         |  |
| X2   | Terminal Block                   | 72820    | 8    | Control Box     |  |
| X3   | Connector Insert, 10 Pin, Female | 79963    | 1    | Control Box     |  |
| X3   | Connector Base                   | 79965    | 1    | Control Box     |  |
| X3   | Connector Insert, 10 Pin, Male   | 79964    | 1    | Remote Control  |  |



## TRAILER MOUNTED PUMPMODEL B20 CONTROL PANEL ELECTRICAL COMPONENTS

# SCMTC

FIGURE 06 PAGE 09



**REVISION:** 



#### TRAILER MOUNTED PUMP MODEL *B20* CABLE REMOTE CONTROL ELECTRICAL COMPONENTS

SCMTC

FIGURE 07 PAGE 10

#### CONTROL BOX PENDANT - CABLE REMOTE CONTROL UNIT - PN 87347-1