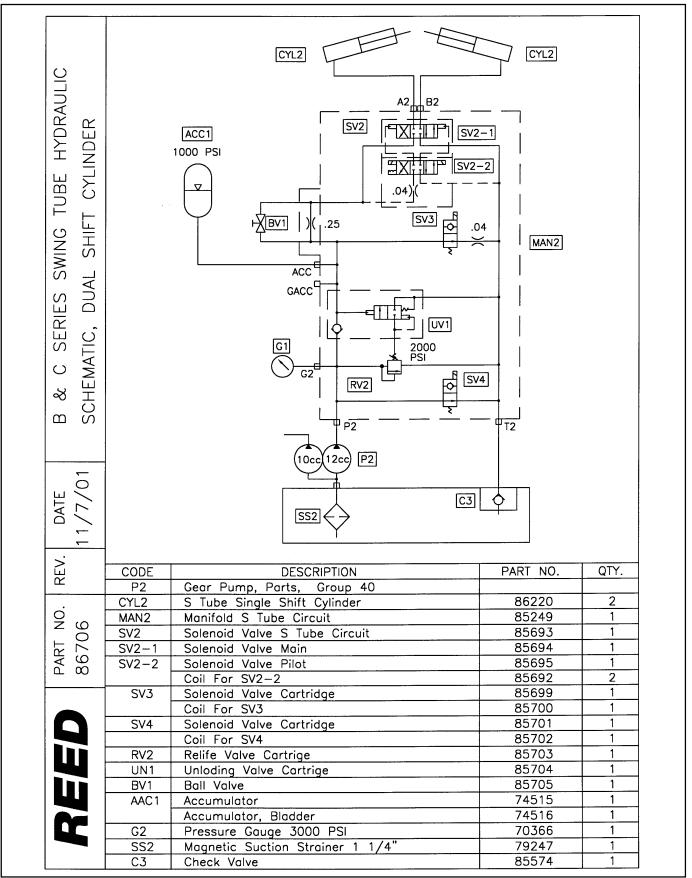

#### TRAILER MOUNTED PUMP MODEL *B20* DUAL SHIFT SWING TUBE CIRCUIT HYDRAULIC COMPONENTS & SCHEMATIC

SCMTC

FIGURE 03 PAGE 03

**REVISION:** 