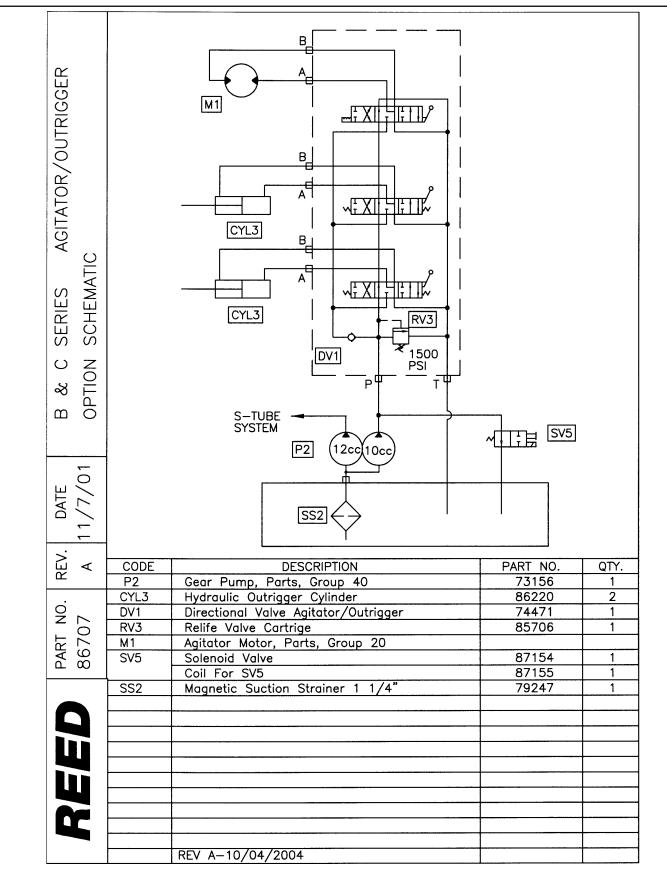

## TRAILER MOUNTED PUMP MODEL *B20* AGITATOR / OUTRIGGER OPTION CIRCUIT HYDRAULIC COMPONENTS & SCHEMATIC

FIGURE 04 PAGE 04

SCMTC

**REVISION:** 

#### TRAILER MOUNTED PUMP MODEL *B20* HYDRAULIC HOSE KIT

FIGURE 05 PAGE 05

| HOSE KIT 87797                                                                                                                                                                                                 | P . 1 4/4                                                                                                                                                                                                                                                                                                                                                                                                                                                           |  |  |  |  |  |  |
|----------------------------------------------------------------------------------------------------------------------------------------------------------------------------------------------------------------|---------------------------------------------------------------------------------------------------------------------------------------------------------------------------------------------------------------------------------------------------------------------------------------------------------------------------------------------------------------------------------------------------------------------------------------------------------------------|--|--|--|--|--|--|
| Part No.                                                                                                                                                                                                       | End #1                                                                                                                                                                                                                                                                                                                                                                                                                                                              |  |  |  |  |  |  |
| 85666-001                                                                                                                                                                                                      |                                                                                                                                                                                                                                                                                                                                                                                                                                                                     |  |  |  |  |  |  |
| 85666-006                                                                                                                                                                                                      |                                                                                                                                                                                                                                                                                                                                                                                                                                                                     |  |  |  |  |  |  |
| 85666-013                                                                                                                                                                                                      |                                                                                                                                                                                                                                                                                                                                                                                                                                                                     |  |  |  |  |  |  |
| 85667-001                                                                                                                                                                                                      |                                                                                                                                                                                                                                                                                                                                                                                                                                                                     |  |  |  |  |  |  |
| 85654-016                                                                                                                                                                                                      |                                                                                                                                                                                                                                                                                                                                                                                                                                                                     |  |  |  |  |  |  |
| 85657-002                                                                                                                                                                                                      |                                                                                                                                                                                                                                                                                                                                                                                                                                                                     |  |  |  |  |  |  |
| 85657-002                                                                                                                                                                                                      |                                                                                                                                                                                                                                                                                                                                                                                                                                                                     |  |  |  |  |  |  |
| 85657-002                                                                                                                                                                                                      |                                                                                                                                                                                                                                                                                                                                                                                                                                                                     |  |  |  |  |  |  |
| 85657-033                                                                                                                                                                                                      |                                                                                                                                                                                                                                                                                                                                                                                                                                                                     |  |  |  |  |  |  |
| 85657-004                                                                                                                                                                                                      |                                                                                                                                                                                                                                                                                                                                                                                                                                                                     |  |  |  |  |  |  |
| 85654-021                                                                                                                                                                                                      |                                                                                                                                                                                                                                                                                                                                                                                                                                                                     |  |  |  |  |  |  |
| 85657-016                                                                                                                                                                                                      |                                                                                                                                                                                                                                                                                                                                                                                                                                                                     |  |  |  |  |  |  |
| 85664-011                                                                                                                                                                                                      |                                                                                                                                                                                                                                                                                                                                                                                                                                                                     |  |  |  |  |  |  |
| 85657-001                                                                                                                                                                                                      |                                                                                                                                                                                                                                                                                                                                                                                                                                                                     |  |  |  |  |  |  |
| 85660-004                                                                                                                                                                                                      |                                                                                                                                                                                                                                                                                                                                                                                                                                                                     |  |  |  |  |  |  |
| 85659-001                                                                                                                                                                                                      |                                                                                                                                                                                                                                                                                                                                                                                                                                                                     |  |  |  |  |  |  |
| 85657-030                                                                                                                                                                                                      |                                                                                                                                                                                                                                                                                                                                                                                                                                                                     |  |  |  |  |  |  |
| 85659-002                                                                                                                                                                                                      |                                                                                                                                                                                                                                                                                                                                                                                                                                                                     |  |  |  |  |  |  |
| 85659-002                                                                                                                                                                                                      |                                                                                                                                                                                                                                                                                                                                                                                                                                                                     |  |  |  |  |  |  |
| 85659-002                                                                                                                                                                                                      |                                                                                                                                                                                                                                                                                                                                                                                                                                                                     |  |  |  |  |  |  |
| 85659-002                                                                                                                                                                                                      |                                                                                                                                                                                                                                                                                                                                                                                                                                                                     |  |  |  |  |  |  |
| SUCTION HOSES - P<br>Part No.                                                                                                                                                                                  | End #1<br>Tank Suction                                                                                                                                                                                                                                                                                                                                                                                                                                              |  |  |  |  |  |  |
|                                                                                                                                                                                                                | End #1                                                                                                                                                                                                                                                                                                                                                                                                                                                              |  |  |  |  |  |  |
| Part No.                                                                                                                                                                                                       | End #1<br>Tank Suction<br>Tank Suction<br>Tank Suction                                                                                                                                                                                                                                                                                                                                                                                                              |  |  |  |  |  |  |
| Part No.<br>FUEL HOSES - 85363                                                                                                                                                                                 | End #1<br>Tank Suction<br>Tank Suction<br>Tank Suction<br>B FUEL TANK ASSY                                                                                                                                                                                                                                                                                                                                                                                          |  |  |  |  |  |  |
| Part No.                                                                                                                                                                                                       | End #1<br>Tank Suction<br>Tank Suction<br>Tank Suction<br>3 FUEL TANK ASSY<br>End #1                                                                                                                                                                                                                                                                                                                                                                                |  |  |  |  |  |  |
| Part No.<br>FUEL HOSES - 85363                                                                                                                                                                                 | End #1         Tank Suction         Tank Suction         Tank Suction         FUEL TANK ASSY         End #1         Fuel Tank Suction                                                                                                                                                                                                                                                                                                                               |  |  |  |  |  |  |
| Part No.<br>FUEL HOSES - 85363                                                                                                                                                                                 | End #1<br>Tank Suction<br>Tank Suction<br>Tank Suction<br>3 FUEL TANK ASSY<br>End #1                                                                                                                                                                                                                                                                                                                                                                                |  |  |  |  |  |  |
| Part No.<br>FUEL HOSES - 85363<br>Part No.<br>74716                                                                                                                                                            | End #1 Tank Suction Tank Suction Tank Suction FUEL TANK ASSY End #1 Fuel Tank Suction Fuel Filter "OUT" Engine                                                                                                                                                                                                                                                                                                                                                      |  |  |  |  |  |  |
| Part No.<br>FUEL HOSES - 85363<br>Part No.<br>74716                                                                                                                                                            | End #1         Tank Suction         Tank Suction         Tank Suction         B FUEL TANK ASSY         End #1         Fuel Tank Suction         Fuel Tank Suction         Fuel Filter "OUT"         Engine         ROUP - 86329         End #1                                                                                                                                                                                                                      |  |  |  |  |  |  |
| Part No.<br>FUEL HOSES - 85363<br>Part No.<br>74716<br>CONTROL VALVE G                                                                                                                                         | End #1         Tank Suction         Tank Suction         Tank Suction         FUEL TANK ASSY         End #1         Fuel Tank Suction         Fuel Tank Suction         Fuel Filter "OUT"         Engine                                                                                                                                                                                                                                                            |  |  |  |  |  |  |
| Part No.<br>FUEL HOSES - 85363<br>Part No.<br>74716<br>CONTROL VALVE GI<br>Part No.                                                                                                                            | End #1         Tank Suction         Tank Suction         Tank Suction         B FUEL TANK ASSY         End #1         Fuel Tank Suction         Fuel Tank Suction         Fuel Filter "OUT"         Engine         ROUP - 86329         End #1                                                                                                                                                                                                                      |  |  |  |  |  |  |
| Part No.<br>FUEL HOSES - 85363<br>Part No.<br>74716<br>CONTROL VALVE GI<br>Part No.<br>85657-016                                                                                                               | End #1         Tank Suction         Tank Suction         Tank Suction         BFUEL TANK ASSY         End #1         Fuel Tank Suction         Fuel Tank Suction         Fuel Filter "OUT"         Engine         ROUP - 86329         End #1         Bulkhead "P"                                                                                                                                                                                                  |  |  |  |  |  |  |
| Part No.<br>FUEL HOSES - 85363<br>Part No.<br>74716<br>CONTROL VALVE GI<br>Part No.<br>85657-016<br>85658-011<br>85658-010                                                                                     | End #1         Tank Suction         Tank Suction         Tank Suction         Tank Suction         FUEL TANK ASSY         End #1         Fuel Tank Suction         Fuel Tank Suction         Fuel Filter "OUT"         Engine         ROUP - 86329         End #1         Bulkhead "P"         Agitator Valve "A"         Agitator Valve "B"                                                                                                                        |  |  |  |  |  |  |
| Part No.<br>FUEL HOSES - 85363<br>Part No.<br>74716<br>CONTROL VALVE GI<br>Part No.<br>85658-011<br>85658-010                                                                                                  | End #1         Tank Suction         Tank Suction         Tank Suction         Tank Suction         FUEL TANK ASSY         End #1         Fuel Tank Suction         Fuel Tank Suction         Fuel Filter "OUT"         Engine         ROUP - 86329         End #1         Bulkhead "P"         Agitator Valve "A"         Agitator Valve "B"                                                                                                                        |  |  |  |  |  |  |
| Part No.<br>FUEL HOSES - 85363<br>Part No.<br>74716<br>CONTROL VALVE GI<br>Part No.<br>85657-016<br>85658-011<br>85658-010<br>HYD OUTRIGGER GF                                                                 | End #1         Tank Suction         Tank Suction         Tank Suction         Tank Suction         BFUEL TANK ASSY         End #1         Fuel Tank Suction         Fuel Tank Suction         Fuel Filter "OUT"         Engine         ROUP - 86329         End #1         Bulkhead "P"         Agitator Valve "A"         Agitator Valve "B"                                                                                                                       |  |  |  |  |  |  |
| FUEL HOSES - 85363<br>Part No.<br>74716<br>CONTROL VALVE GI<br>Part No.<br>85657-016<br>85658-011<br>85658-010<br>HYD OUTRIGGER GI<br>Part No.                                                                 | End #1         Tank Suction         Tank Suction         Tank Suction         Tank Suction         BFUEL TANK ASSY         End #1         Fuel Tank Suction         Fuel Tank Suction         Fuel Filter "OUT"         Engine         ROUP - 86329         End #1         Bulkhead "P"         Agitator Valve "A"         Agitator Valve "B"         ROUP - 86334         End #1                                                                                   |  |  |  |  |  |  |
| Part No.<br>FUEL HOSES - 85363<br>Part No.<br>74716<br>CONTROL VALVE GI<br>Part No.<br>85657-016<br>85658-011<br>85658-010<br>HYD OUTRIGGER GI<br>Part No.<br>85659-010<br>85659-010                           | End #1         Tank Suction         Tank Suction         Tank Suction         Bruel Tank Suction         Bruel Tank Suction         Fuel Tank Suction         Fuel Tank Suction         Fuel Filter "OUT"         End #1         Bulkhead "P"         Agitator Valve "A"         Agitator Valve "A"         O/R Valve "A"         O/R Valve "A"         O/R Valve "A"         O/R Valve "A"                                                                         |  |  |  |  |  |  |
| Part No.<br>FUEL HOSES - 85363<br>Part No.<br>74716<br>CONTROL VALVE GI<br>Part No.<br>85657-016<br>85658-011<br>85658-011<br>85658-010<br>HYD OUTRIGGER GI<br>Part No.<br>85659-010<br>85659-010<br>85659-010 | End #1         Tank Suction         Tank Suction         Tank Suction         Bruel Tank Suction         Fuel Tank Suction         Fuel Tank Suction         Fuel Tank Suction         Fuel Filter "OUT"         End #1         Bulkhead "P"         Agitator Valve "A"         Agitator Valve "A"         O/R Valve "A"         O/R Valve "B"                                                                                                                      |  |  |  |  |  |  |
| Part No.<br>FUEL HOSES - 85363<br>Part No.<br>74716<br>CONTROL VALVE GI<br>Part No.<br>85657-016<br>85658-011<br>85658-010<br>HYD OUTRIGGER GI<br>Part No.<br>85659-010<br>85659-010<br>85659-010<br>85659-010 | End #1         Tank Suction         Tank Suction         Tank Suction         BFUEL TANK ASSY         End #1         Fuel Tank Suction         Fuel Tank Suction         Fuel Filter "OUT"         Engine         ROUP - 86329         End #1         Bulkhead "P"         Agitator Valve "A"         Agitator Valve "B"         ROUP - 86334         End #1         O/R Valve "A"         O/R Valve Tube "A"         O/R Valve Tube "A"         O/R Valve Tube "B" |  |  |  |  |  |  |
| Part No.<br>FUEL HOSES - 85363<br>Part No.<br>74716<br>CONTROL VALVE GI<br>Part No.<br>85657-016<br>85658-011<br>85658-011<br>85658-010<br>HYD OUTRIGGER GI<br>Part No.<br>85659-010<br>85659-010<br>85659-010 | End #1         Tank Suction         Tank Suction         Tank Suction         BFUEL TANK ASSY         End #1         Fuel Tank Suction         Fuel Tank Suction         Fuel Filter "OUT"         Engine         ROUP - 86329         End #1         Bulkhead "P"         Agitator Valve "A"         Agitator Valve "B"         ROUP - 86334         End #1         O/R Valve "A"         O/R Valve Tube "A"         O/R Valve Tube "A"         O/R Valve Tube "B" |  |  |  |  |  |  |