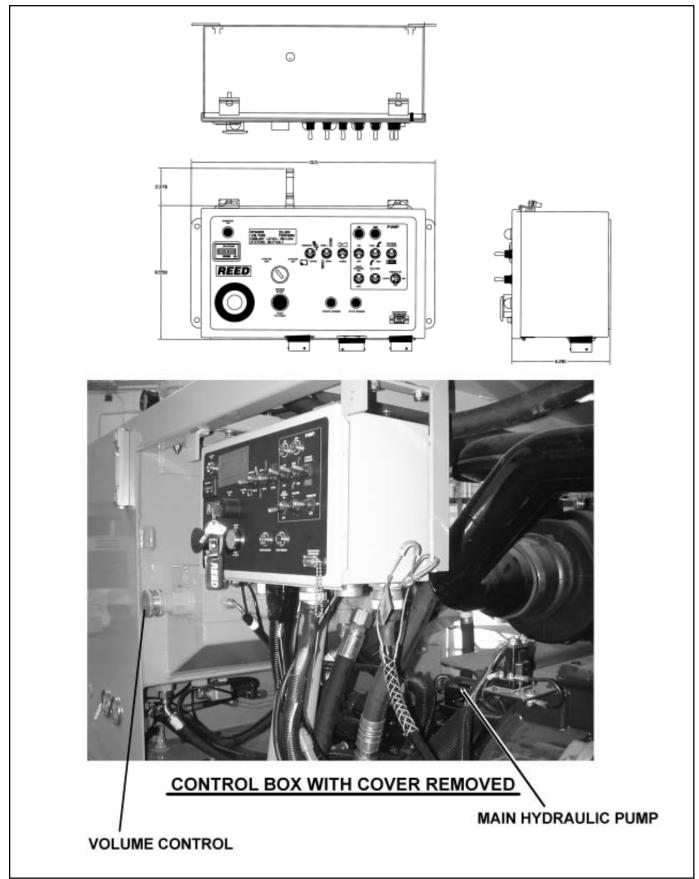

#### TRAILER MOUNTED PUMP MODEL *B20* CONTROL PANEL ELECTRICAL COMPONENTS (1 OF 2)

FIGURE 06 PAGE 06

SCMTC

| Code | Description                     | Part No. | Qty. | Location       |  |
|------|---------------------------------|----------|------|----------------|--|
|      |                                 |          |      |                |  |
|      | SWITCHES                        |          |      |                |  |
|      |                                 |          |      |                |  |
| 1S1  | Key Switch                      |          | 1    | Control Panel  |  |
| 2S2  | Toggle Switch, Horn             |          | 1    | Control Panel  |  |
| 3S3  | Toggle Switch, Local/Remote     |          | 1    | Control Panel  |  |
| 3S4  | Toggle Switch, Pump On/Reverse  |          | 1    | Control Panel  |  |
| 3S5  | Toggle Switch, Test A/B         |          | 1    | Control Panel  |  |
| 3S6  | E-Stop Switch                   |          | 1    | Control Panel  |  |
|      | Contact Block, 1NC for 3S6      |          | 1    | Control Panel  |  |
| 3S7  | E-Stop Switch                   |          | 1    | Remote Control |  |
|      | Contact Block, 1NC for 3S7      |          | 1    | Remote Control |  |
| 3S8  | Toggle Switch, Horn             |          | 1    | Remote Control |  |
| 3S9  | Toggle Switch, Pump On/Reverse  |          | 1    | Remote Control |  |
|      | RELAYS                          |          |      |                |  |
|      |                                 |          |      |                |  |
| 1K1  | Relay, Engine Start             | 85348    | 1    | Engine         |  |
|      | LIGHTS                          |          |      |                |  |
|      |                                 |          |      |                |  |
| 1L1  | Light, Green, Control On        | 85355    | 1    | Control Panel  |  |
| 1L2  | Light, Red, Oil Temperature     | 73775    | 1    | Control Panel  |  |
| 1L3  | Light, Red, Coolant Temperature | 73775    | 1    | Control Panel  |  |
| 1L4  | Light, Red, Oil Pressure        | 73775    | 1    | Control Panel  |  |
| 1L5  | Light, Red, Alternator          | 73775    | 1    | Control Panel  |  |
|      | Bulb for 1L2, 1L3, 1L4, 1L5     | 72022    | 4    | Control Panel  |  |
| 2L6  | Bulb, E-Stop                    | 85344    | 1    | Control Panel  |  |
| 2L7  | Light, Green, Local             | 85355    | 1    | Control Panel  |  |
| 3L8  | Light, Yellow, Remote           | 85356    | 1    | Control Panel  |  |
| 3L9  | Light, Green, Pump On           | 85355    | 1    | Control Panel  |  |
| 3L10 | Light, Green, Reverse           | 85355    | 1    | Control Panel  |  |
| 3L11 | Bulb, E-Stop                    | 85344    | 1    | Remote Control |  |
| 3L12 | Light, Green, Pump On           | 85355    | 1    | Remote Control |  |
|      | GAUGES                          |          |      |                |  |
| 1G1  | Hour Meter                      | 74240    | 1    | Control Panel  |  |
| 1G2  | Tachometer                      | 78687    |      | Control Panel  |  |
| 1G3  | Coolant Temperature Gauge       | 78203    |      | Control Panel  |  |

#### TRAILER MOUNTED PUMP MODEL *B20* CONTROL PANEL ELECTRICAL COMPONENTS (2 OF 2)

SCMTC

FIGURE 06 PAGE 07

| Code | Description                      | Part No. | Qty. | Location        |  |
|------|----------------------------------|----------|------|-----------------|--|
|      | 511050                           |          |      |                 |  |
|      | FUSES                            |          |      |                 |  |
| 1F1  | Fuse, 25A                        | 800447   | 1    | Control Panel   |  |
| 1F2  | Fuse, 20A                        | 800448   |      | Control Panel   |  |
| 1F3  | Fuse, 5A                         | 90392    | 1    | Control Panel   |  |
| 2F4  | Fuse, 10A                        | 800449   | 1    | Control Panel   |  |
| 2F4  | Fuse, 10A                        | 800449   | 1    | Control Panel   |  |
| 2F6  | Fuse, 5A                         | 90392    | 1    | Control Panel   |  |
| 2F0  | Fuse, 5A                         | 90392    | 1    | Control Panel   |  |
|      | Fuse, 10A                        | 800449   |      | Control Panel   |  |
| 2F8  | Fuse Block, 8 Way                | 85354    | 1    | Control Panel   |  |
|      | Fuse block, o way                | 00004    |      | Control Panel   |  |
|      | SOLENOID VALVE COILS             |          |      |                 |  |
|      |                                  |          |      |                 |  |
| 1Y1  | Coil, Fuel Solenoid              | Deutz    | 1    | Engine          |  |
| 1Y2  | Coil, Accumulator Bypass         | 85700    | 1    | S-Tube Manifold |  |
| 1Y3  | Coil, S-Tube Bypass              | 85702    | 1    | S-Tube Manifold |  |
| 1Y4  | Coil, Agitator Bypass            | 73184    | 1    | Hyd. Tank       |  |
| 2Y5  | Coil, Cylinder "B"               | 85692    | 1    | S-Tube Manifold |  |
| 2Y6  | Coil, Cylinder "A"               | 85692    | 1    | S-Tube Manifold |  |
| 2Y7  | Coil, S-Tube Shift "A"           | 85692    | 1    | Pump Manifold   |  |
| 2Y8  | Coil, S-Tube Shift "B"           | 85692    | 1    | Pump Manifold   |  |
|      | Plugs for 1Y2 thru 2Y8           | 74597    | 7    | Manifolds       |  |
|      |                                  |          |      |                 |  |
|      | MISCELLANEOUS                    |          |      |                 |  |
|      |                                  |          |      |                 |  |
| 2BB1 | Black Box, Pump Control          | 85334    | 1    | Control Box     |  |
| 2BB2 | Black Box, E-Stop Logic          | 85596    | 1    | Control Box     |  |
| 2P1  | Proximity Switch, Cyl "B"        | 77998    | 1    | Water Box       |  |
| 2P2  | Proximity Switch, Cyl "A"        | 77998    | 1    | Water Box       |  |
| 2H1  | Horn                             | 800347   | 1    | Control Box     |  |
| 3R1  | Resistor, 100 Ohm                | 72777    | 1    | Remote Control  |  |
|      | CONNECTORS                       |          |      |                 |  |
| X1   | Connector Insert, 24 Pin, Female | 78696    | 1    | Control Box     |  |
| X1   | Connector Base                   | 78697    | 1    | Control Box     |  |
| X1   | Connector Insert, 24 Pin, Male   | 78695    |      | Harness         |  |
| X1   | Connector Hood                   | 800424   | 1    | Harness         |  |
| X2   | Terminal Block                   | 72820    | 8    | Control Box     |  |
| X3   | Connector Insert, 10 Pin, Female | 79963    | 1    | Control Box     |  |
| X3   | Connector Base                   | 79965    | 1    | Control Box     |  |
| X3   | Connector Insert, 10 Pin, Male   | 79964    | 1    | Remote Control  |  |

## TRAILER MOUNTED PUMPMODEL B20 CONTROL PANEL ELECTRICAL COMPONENTS