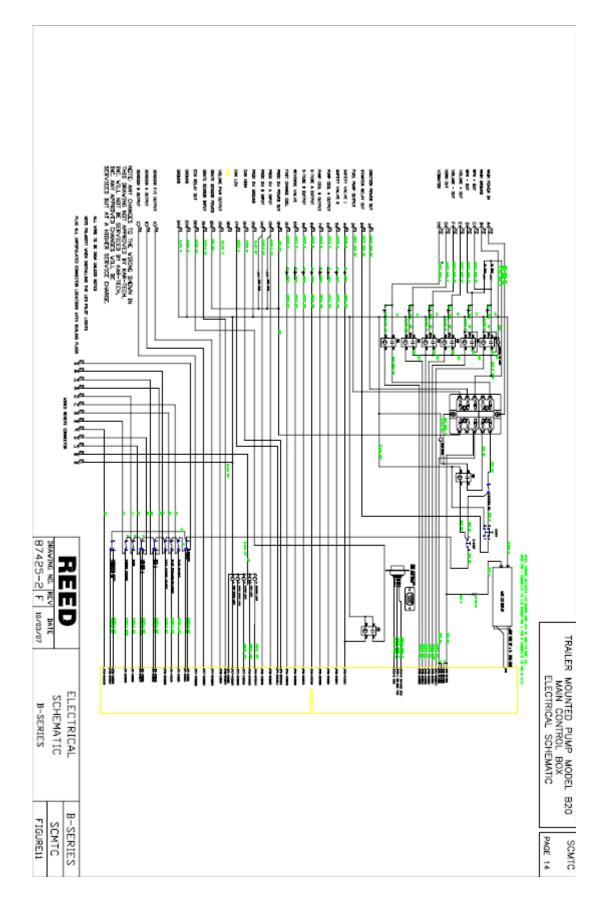

X1   | Connector Insert, 24 Pin, Male   | 78695    |      | Harness         |  |
| X1   | Connector Hood                   | 800424   | 1    | Harness         |  |
| X2   | Terminal Block                   | 72820    | 8    | Control Box     |  |
| X3   | Connector Insert, 10 Pin, Female | 79963    | 1    | Control Box     |  |
| X3   | Connector Base                   | 79965    | 1    | Control Box     |  |
| X3   | Connector Insert, 10 Pin, Male   | 79964    | 1    | Remote Control  |  |



## TRAILER MOUNTED PUMPMODEL B20 CONTROL PANEL ELECTRICAL COMPONENTS

# SCMTC

FIGURE 06 PAGE 09



**REVISION:** 



#### TRAILER MOUNTED PUMP MODEL *B20* CABLE REMOTE CONTROL ELECTRICAL COMPONENTS

SCMTC

FIGURE 07 PAGE 10

#### CONTROL BOX PENDANT - CABLE REMOTE CONTROL UNIT - PN 87347-1