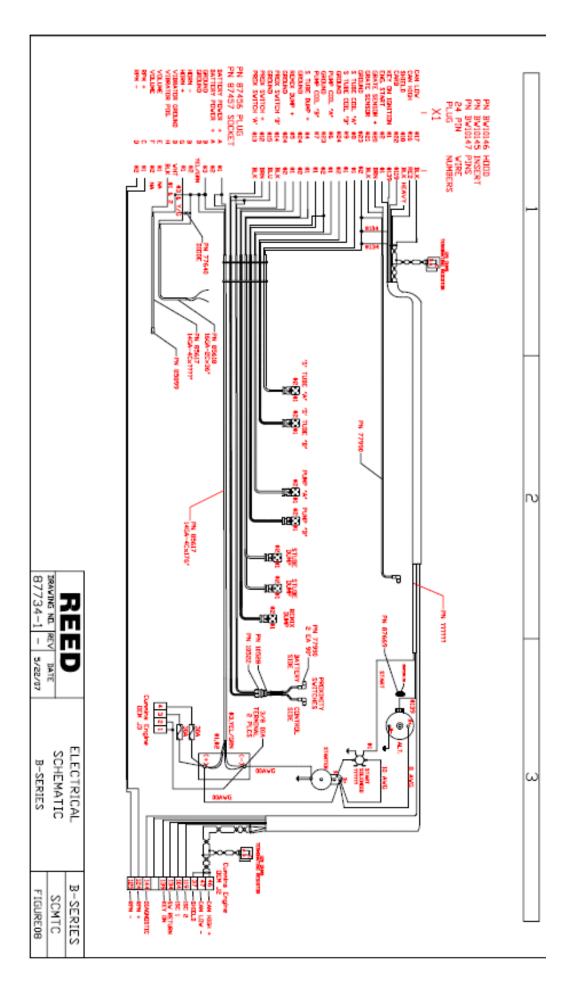

#### TRAILER MOUNTED PUMP MODEL *B20* CONTROL PANEL ELECTRICAL COMPONENTS (1 OF 2)

FIGURE 06 PAGE 06

SCMTC

| Code | Description                     | Part No. | Qty. | Location       |  |
|------|---------------------------------|----------|------|----------------|--|
|      |                                 |          |      |                |  |
|      | SWITCHES                        |          |      |                |  |
|      |                                 |          |      |                |  |
| 1S1  | Key Switch                      |          | 1    | Control Panel  |  |
| 2S2  | Toggle Switch, Horn             |          | 1    | Control Panel  |  |
| 3S3  | Toggle Switch, Local/Remote     |          | 1    | Control Panel  |  |
| 3S4  | Toggle Switch, Pump On/Reverse  |          | 1    | Control Panel  |  |
| 3S5  | Toggle Switch, Test A/B         |          | 1    | Control Panel  |  |
| 3S6  | E-Stop Switch                   |          | 1    | Control Panel  |  |
|      | Contact Block, 1NC for 3S6      |          | 1    | Control Panel  |  |
| 3S7  | E-Stop Switch                   |          | 1    | Remote Control |  |
|      | Contact Block, 1NC for 3S7      |          | 1    | Remote Control |  |
| 3S8  | Toggle Switch, Horn             |          | 1    | Remote Control |  |
| 3S9  | Toggle Switch, Pump On/Reverse  |          | 1    | Remote Control |  |
|      | RELAYS                          |          |      |                |  |
|      |                                 |          |      |                |  |
| 1K1  | Relay, Engine Start             | 85348    | 1    | Engine         |  |
|      | LIGHTS                          |          |      |                |  |
|      |                                 |          |      |                |  |
| 1L1  | Light, Green, Control On        | 85355    | 1    | Control Panel  |  |
| 1L2  | Light, Red, Oil Temperature     | 73775    | 1    | Control Panel  |  |
| 1L3  | Light, Red, Coolant Temperature | 73775    | 1    | Control Panel  |  |
| 1L4  | Light, Red, Oil Pressure        | 73775    | 1    | Control Panel  |  |
| 1L5  | Light, Red, Alternator          | 73775    | 1    | Control Panel  |  |
|      | Bulb for 1L2, 1L3, 1L4, 1L5     | 72022    | 4    | Control Panel  |  |
| 2L6  | Bulb, E-Stop                    | 85344    | 1    | Control Panel  |  |
| 2L7  | Light, Green, Local             | 85355    | 1    | Control Panel  |  |
| 3L8  | Light, Yellow, Remote           | 85356    | 1    | Control Panel  |  |
| 3L9  | Light, Green, Pump On           | 85355    | 1    | Control Panel  |  |
| 3L10 | Light, Green, Reverse           | 85355    | 1    | Control Panel  |  |
| 3L11 | Bulb, E-Stop                    | 85344    | 1    | Remote Control |  |
| 3L12 | Light, Green, Pump On           | 85355    | 1    | Remote Control |  |
|      | GAUGES                          |          |      |                |  |
| 1G1  | Hour Meter                      | 74240    | 1    | Control Panel  |  |
| 1G2  | Tachometer                      | 78687    |      | Control Panel  |  |
| 1G3  | Coolant Temperature Gauge       | 78203    |      | Control Panel  |  |

#### TRAILER MOUNTED PUMP MODEL *B20* CONTROL PANEL ELECTRICAL COMPONENTS (2 OF 2)

SCMTC

FIGURE 06 PAGE 07

| Code | Description                      | Part No. | Qty. | Location        |  |
|------|----------------------------------|----------|------|-----------------|--|
|      | 511050                           |          |      |                 |  |
|      | FUSES                            |          |      |                 |  |
| 1F1  | Fuse, 25A                        | 800447   | 1    | Control Panel   |  |
| 1F2  | Fuse, 20A                        | 800448   |      | Control Panel   |  |
| 1F3  | Fuse, 5A                         | 90392    | 1    | Control Panel   |  |
| 2F4  | Fuse, 10A                        | 800449   | 1    | Control Panel   |  |
| 2F4  | Fuse, 10A                        | 800449   | 1    | Control Panel   |  |
| 2F6  | Fuse, 5A                         | 90392    | 1    | Control Panel   |  |
| 2F0  | Fuse, 5A                         | 90392    | 1    | Control Panel   |  |
|      | Fuse, 10A                        | 800449   |      | Control Panel   |  |
| 2F8  | Fuse Block, 8 Way                | 85354    | 1    | Control Panel   |  |
|      | Fuse block, o way                | 00004    |      | Control Panel   |  |
|      | SOLENOID VALVE COILS             |          |      |                 |  |
|      |                                  |          |      |                 |  |
| 1Y1  | Coil, Fuel Solenoid              | Deutz    | 1    | Engine          |  |
| 1Y2  | Coil, Accumulator Bypass         | 85700    | 1    | S-Tube Manifold |  |
| 1Y3  | Coil, S-Tube Bypass              | 85702    | 1    | S-Tube Manifold |  |
| 1Y4  | Coil, Agitator Bypass            | 73184    | 1    | Hyd. Tank       |  |
| 2Y5  | Coil, Cylinder "B"               | 85692    | 1    | S-Tube Manifold |  |
| 2Y6  | Coil, Cylinder "A"               | 85692    | 1    | S-Tube Manifold |  |
| 2Y7  | Coil, S-Tube Shift "A"           | 85692    | 1    | Pump Manifold   |  |
| 2Y8  | Coil, S-Tube Shift "B"           | 85692    | 1    | Pump Manifold   |  |
|      | Plugs for 1Y2 thru 2Y8           | 74597    | 7    | Manifolds       |  |
|      |                                  |          |      |                 |  |
|      | MISCELLANEOUS                    |          |      |                 |  |
|      |                                  |          |      |                 |  |
| 2BB1 | Black Box, Pump Control          | 85334    | 1    | Control Box     |  |
| 2BB2 | Black Box, E-Stop Logic          | 85596    | 1    | Control Box     |  |
| 2P1  | Proximity Switch, Cyl "B"        | 77998    | 1    | Water Box       |  |
| 2P2  | Proximity Switch, Cyl "A"        | 77998    | 1    | Water Box       |  |
| 2H1  | Horn                             | 800347   | 1    | Control Box     |  |
| 3R1  | Resistor, 100 Ohm                | 72777    | 1    | Remote Control  |  |
|      | CONNECTORS                       |          |      |                 |  |
| X1   | Connector Insert, 24 Pin, Female | 78696    | 1    | Control Box     |  |
| X1   | Connector Base                   | 78697    | 1    | Control Box     |  |
| X1   | Connector Insert, 24 Pin, Male   | 78695    |      | Harness         |  |
| X1   | Connector Hood                   | 800424   | 1    | Harness         |  |
| X2   | Terminal Block                   | 72820    | 8    | Control Box     |  |
| X3   | Connector Insert, 10 Pin, Female | 79963    | 1    | Control Box     |  |
| X3   | Connector Base                   | 79965    | 1    | Control Box     |  |
| X3   | Connector Insert, 10 Pin, Male   | 79964    | 1    | Remote Control  |  |