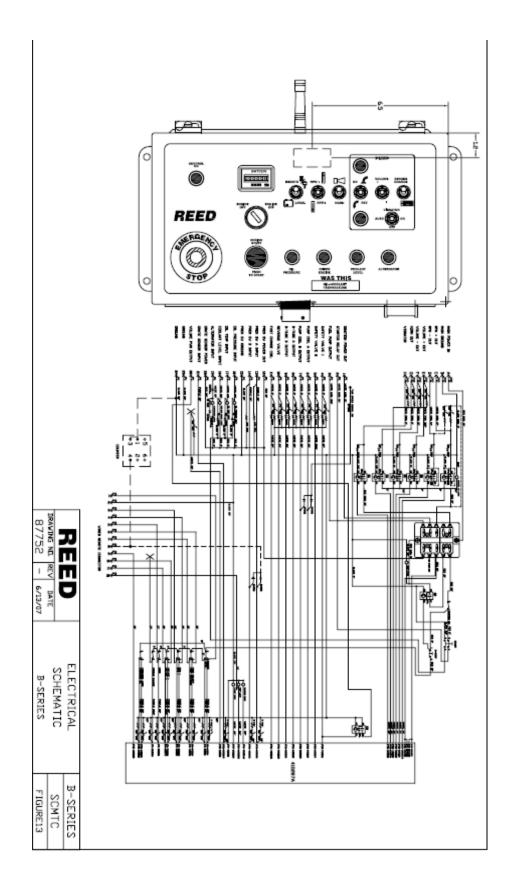

#### TRAILER MOUNTED PUMP MODEL *B20* CONTROL PANEL ELECTRICAL COMPONENTS (1 OF 2)

FIGURE 06 PAGE 06

SCMTC

| Code | Description                     | Part No. | Qty. | Location       |  |
|------|---------------------------------|----------|------|----------------|--|
|      |                                 |          |      |                |  |
|      | SWITCHES                        |          |      |                |  |
|      |                                 |          |      |                |  |
| 1S1  | Key Switch                      |          | 1    | Control Panel  |  |
| 2S2  | Toggle Switch, Horn             |          | 1    | Control Panel  |  |
| 3S3  | Toggle Switch, Local/Remote     |          | 1    | Control Panel  |  |
| 3S4  | Toggle Switch, Pump On/Reverse  |          | 1    | Control Panel  |  |
| 3S5  | Toggle Switch, Test A/B         |          | 1    | Control Panel  |  |
| 3S6  | E-Stop Switch                   |          | 1    | Control Panel  |  |
|      | Contact Block, 1NC for 3S6      |          | 1    | Control Panel  |  |
| 3S7  | E-Stop Switch                   |          | 1    | Remote Control |  |
|      | Contact Block, 1NC for 3S7      |          | 1    | Remote Control |  |
| 3S8  | Toggle Switch, Horn             |          | 1    | Remote Control |  |
| 3S9  | Toggle Switch, Pump On/Reverse  |          | 1    | Remote Control |  |
|      | RELAYS                          |          |      |                |  |
|      |                                 |          |      |                |  |
| 1K1  | Relay, Engine Start             | 85348    | 1    | Engine         |  |
|      | LIGHTS                          |          |      |                |  |
|      |                                 |          |      |                |  |
| 1L1  | Light, Green, Control On        | 85355    | 1    | Control Panel  |  |
| 1L2  | Light, Red, Oil Temperature     | 73775    | 1    | Control Panel  |  |
| 1L3  | Light, Red, Coolant Temperature | 73775    | 1    | Control Panel  |  |
| 1L4  | Light, Red, Oil Pressure        | 73775    | 1    | Control Panel  |  |
| 1L5  | Light, Red, Alternator          | 73775    | 1    | Control Panel  |  |
|      | Bulb for 1L2, 1L3, 1L4, 1L5     | 72022    | 4    | Control Panel  |  |
| 2L6  | Bulb, E-Stop                    | 85344    | 1    | Control Panel  |  |
| 2L7  | Light, Green, Local             | 85355    | 1    | Control Panel  |  |
| 3L8  | Light, Yellow, Remote           | 85356    | 1    | Control Panel  |  |
| 3L9  | Light, Green, Pump On           | 85355    | 1    | Control Panel  |  |
| 3L10 | Light, Green, Reverse           | 85355    | 1    | Control Panel  |  |
| 3L11 | Bulb, E-Stop                    | 85344    | 1    | Remote Control |  |
| 3L12 | Light, Green, Pump On           | 85355    | 1    | Remote Control |  |
|      | GAUGES                          |          |      |                |  |
| 1G1  | Hour Meter                      | 74240    | 1    | Control Panel  |  |
| 1G2  | Tachometer                      | 78687    |      | Control Panel  |  |
| 1G3  | Coolant Temperature Gauge       | 78203    |      | Control Panel  |  |

#### TRAILER MOUNTED PUMP MODEL *B20* CONTROL PANEL ELECTRICAL COMPONENTS (2 OF 2)

SCMTC

FIGURE 06 PAGE 07

| Code | Description                      | Part No. | Qty. | Location        |  |
|------|----------------------------------|----------|------|-----------------|--|
|      | 511050                           |          |      |                 |  |
|      | FUSES                            |          |      |                 |  |
| 1F1  | Fuse, 25A                        | 800447   | 1    | Control Panel   |  |
| 1F2  | Fuse, 20A                        | 800448   |      | Control Panel   |  |
| 1F3  | Fuse, 5A                         | 90392    | 1    | Control Panel   |  |
| 2F4  | Fuse, 10A                        | 800449   | 1    | Control Panel   |  |
| 2F4  | Fuse, 10A                        | 800449   | 1    | Control Panel   |  |
| 2F6  | Fuse, 5A                         | 90392    | 1    | Control Panel   |  |
| 2F0  | Fuse, 5A                         | 90392    | 1    | Control Panel   |  |
|      | Fuse, 10A                        | 800449   |      | Control Panel   |  |
| 2F8  | Fuse Block, 8 Way                | 85354    | 1    | Control Panel   |  |
|      | Fuse block, o way                | 00004    |      | Control Panel   |  |
|      | SOLENOID VALVE COILS             |          |      |                 |  |
|      |                                  |          |      |                 |  |
| 1Y1  | Coil, Fuel Solenoid              | Deutz    | 1    | Engine          |  |
| 1Y2  | Coil, Accumulator Bypass         | 85700    | 1    | S-Tube Manifold |  |
| 1Y3  | Coil, S-Tube Bypass              | 85702    | 1    | S-Tube Manifold |  |
| 1Y4  | Coil, Agitator Bypass            | 73184    | 1    | Hyd. Tank       |  |
| 2Y5  | Coil, Cylinder "B"               | 85692    | 1    | S-Tube Manifold |  |
| 2Y6  | Coil, Cylinder "A"               | 85692    | 1    | S-Tube Manifold |  |
| 2Y7  | Coil, S-Tube Shift "A"           | 85692    | 1    | Pump Manifold   |  |
| 2Y8  | Coil, S-Tube Shift "B"           | 85692    | 1    | Pump Manifold   |  |
|      | Plugs for 1Y2 thru 2Y8           | 74597    | 7    | Manifolds       |  |
|      |                                  |          |      |                 |  |
|      | MISCELLANEOUS                    |          |      |                 |  |
|      |                                  |          |      |                 |  |
| 2BB1 | Black Box, Pump Control          | 85334    | 1    | Control Box     |  |
| 2BB2 | Black Box, E-Stop Logic          | 85596    | 1    | Control Box     |  |
| 2P1  | Proximity Switch, Cyl "B"        | 77998    | 1    | Water Box       |  |
| 2P2  | Proximity Switch, Cyl "A"        | 77998    | 1    | Water Box       |  |
| 2H1  | Horn                             | 800347   | 1    | Control Box     |  |
| 3R1  | Resistor, 100 Ohm                | 72777    | 1    | Remote Control  |  |
|      | CONNECTORS                       |          |      |                 |  |
| X1   | Connector Insert, 24 Pin, Female | 78696    | 1    | Control Box     |  |
| X1   | Connector Base                   | 78697    | 1    | Control Box     |  |
| X1   | Connector Insert, 24 Pin, Male   | 78695    |      | Harness         |  |
| X1   | Connector Hood                   | 800424   | 1    | Harness         |  |
| X2   | Terminal Block                   | 72820    | 8    | Control Box     |  |
| X3   | Connector Insert, 10 Pin, Female | 79963    | 1    | Control Box     |  |
| X3   | Connector Base                   | 79965    | 1    | Control Box     |  |
| X3   | Connector Insert, 10 Pin, Male   | 79964    | 1    | Remote Control  |  |