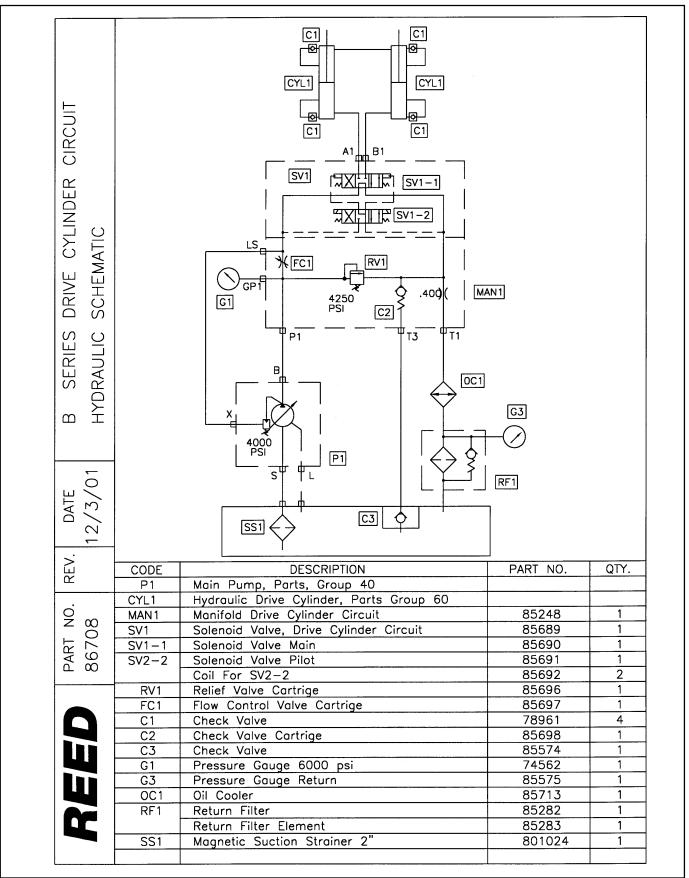

#### TRAILER MOUNTED PUMP MODEL *B20* DRIVE CYLINDER CIRCUIT HYDRAULIC COMPONENTS & SCHEMATIC

FIGURE 01

SCMTC

FIGURE 01 PAGE 01