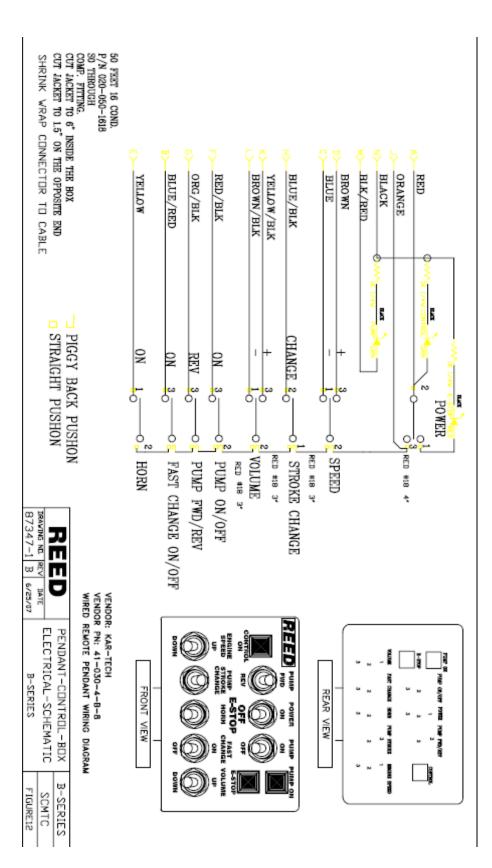

| Connector Insert, 24 Pin, Male   | 78695    |      | Harness         |  |
| X1   | Connector Hood                   | 800424   | 1    | Harness         |  |
| X2   | Terminal Block                   | 72820    | 8    | Control Box     |  |
| X3   | Connector Insert, 10 Pin, Female | 79963    | 1    | Control Box     |  |
| X3   | Connector Base                   | 79965    | 1    | Control Box     |  |
| X3   | Connector Insert, 10 Pin, Male   | 79964    | 1    | Remote Control  |  |



## TRAILER MOUNTED PUMPMODEL B20 CONTROL PANEL ELECTRICAL COMPONENTS

# SCMTC

FIGURE 06 PAGE 09



**REVISION:** 



#### TRAILER MOUNTED PUMP MODEL *B20* CABLE REMOTE CONTROL ELECTRICAL COMPONENTS

SCMTC

FIGURE 07 PAGE 10

#### CONTROL BOX PENDANT - CABLE REMOTE CONTROL UNIT - PN 87347-1