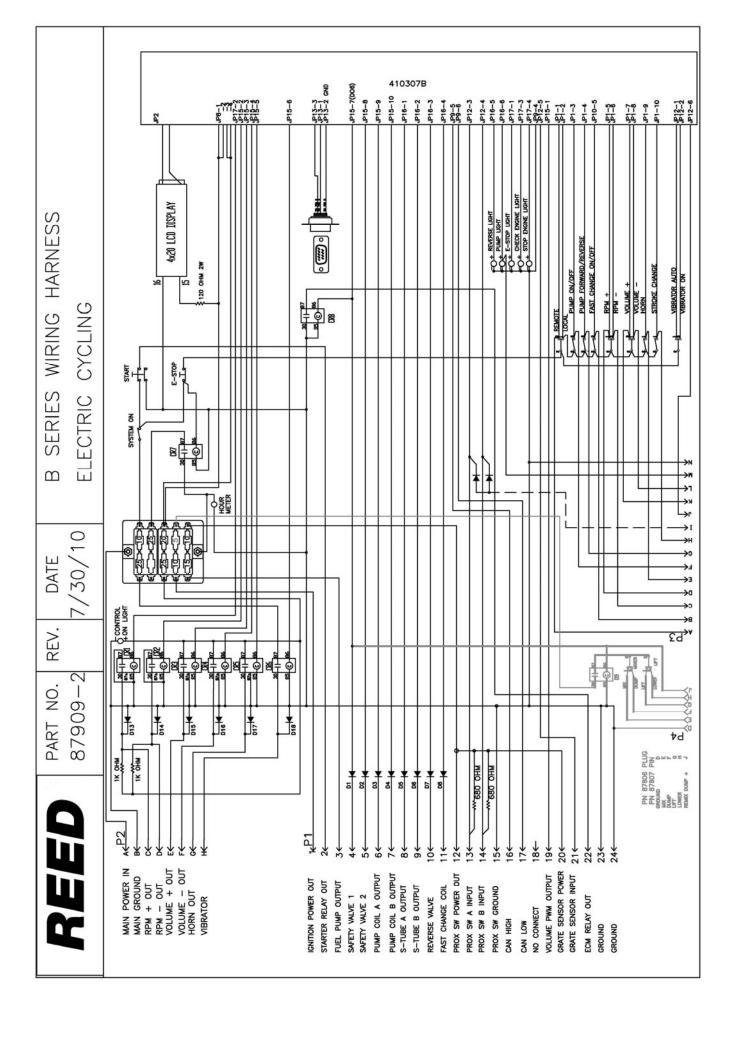

## HYDRAULIC AND ELECTRICAL SCHEMATICS

HOPPER SAFETY GRATE OPTION 2/8/08

|     |      |                                | MESS I | SIDNS ARE IN         | ITHERVISE SPECIFIED,<br>MS ARE IN INCHES AND |                                                                                                                       | CHNCBETE BLACING E                                                 | ECI ITEMEN.     |
|-----|------|--------------------------------|--------|----------------------|----------------------------------------------|-----------------------------------------------------------------------------------------------------------------------|--------------------------------------------------------------------|-----------------|
|     |      |                                |        | MACES ARE            |                                              | ズイイン                                                                                                                  | במיו עריין                                                         | באכזו יורוא     |
|     |      |                                | 7.36   | FRACT DECOMAL ANGLE  | ANG.E                                        |                                                                                                                       | CHIND, CA 91710                                                    |                 |
|     |      |                                |        | INT SCALE            | DRAWING                                      | TITLE LADING LIADA                                                                                                    | TITLE ATTILE ATTILE ATTILE ATTILE LABORICS DESCRITES EL EL COCHITA | DINI IOAU       |
|     |      |                                |        | 1                    |                                              | NHL DAITH                                                                                                             | Looyb SENIES, ELE                                                  |                 |
|     |      |                                | ر<br>∏ | C C BY DATE MATERIAL | DATE                                         |                                                                                                                       | PART N                                                             | PART NUMBER REV |
|     |      |                                | AGE    | E OLIVS AS NOVABRE   | 671710                                       | IS DRAVING IS THE PROPERTY                                                                                            | OF REED MANUFACTURING AND IS 87734-2                               | 34-2            |
| LTR | DATE | ENGINEERING CHANGE NDTICE # BY | BY BY  | 40<br>M              | 07.77.70                                     | REPENT THAT IT SHALL NOT                                                                                              | REPRODUCED, CIPIED, LIDARED,                                       |                 |
|     |      | REVISIONS                      | APPVD  | 5                    |                                              | OR INSPOSED OF, UNECTLY OR INDIRECTLY, WAR USED FOR A PUBLIC OTHER THAN THAT FOR WHICH IT IS SPECIFICALLY FIGURIALLY. | È                                                                  | SHEETUF         |