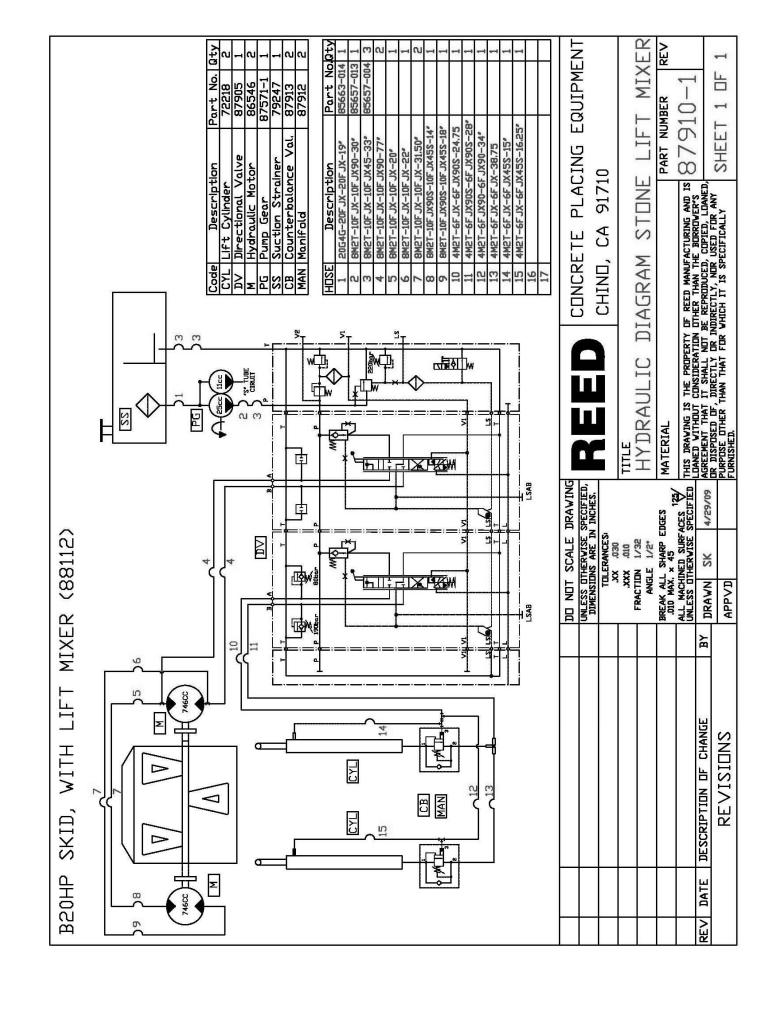

## HYDRAULIC AND ELECTRICAL SCHEMATICS

HOPPER SAFETY GRATE OPTION 2/8/08

|     |      |                                | MESS I | SIDNS ARE IN         | ITHERVISE SPECIFIED,<br>MS ARE IN INCHES AND |                                                                                                                       | CHNCBETE BLACING E                                                 | ECI ITEMEN.     |
|-----|------|--------------------------------|--------|----------------------|----------------------------------------------|-----------------------------------------------------------------------------------------------------------------------|--------------------------------------------------------------------|-----------------|
|     |      |                                |        | MACES ARE            |                                              | ズイイン                                                                                                                  | במיו עריין                                                         | באכזו יורוא     |
|     |      |                                | 7.36   | FRACT DECOMAL ANGLE  | ANG.E                                        |                                                                                                                       | CHIND, CA 91710                                                    |                 |
|     |      |                                |        | INT SCALE            | DRAWING                                      | TITLE LADING LIADA                                                                                                    | TITLE ATTILE ATTILE ATTILE ATTILE LABORICS DESCRITES EL EL COCHITA | DINI IOAU       |
|     |      |                                |        | 1                    |                                              | NHL DAITH                                                                                                             | Looyb SENIES, ELE                                                  |                 |
|     |      |                                | ر<br>∏ | C C BY DATE MATERIAL | DATE                                         |                                                                                                                       | PART N                                                             | PART NUMBER REV |
|     |      |                                | AGE    | E OLIVS AS NOVABRE   | 671710                                       | IS DRAVING IS THE PROPERTY                                                                                            | OF REED MANUFACTURING AND IS 87734-2                               | 34-2            |
| LTR | DATE | ENGINEERING CHANGE NDTICE # BY | BY BY  | 40<br>M              | 07.77.70                                     | REPENT THAT IT SHALL NOT                                                                                              | REPRODUCED, CIPIED, LIDARED,                                       |                 |
|     |      | REVISIONS                      | APPVD  | 5                    |                                              | OR INSPOSED OF, UNECTLY OR INDIRECTLY, WAR USED FOR A PUBLIC OTHER THAN THAT FOR WHICH IT IS SPECIFICALLY FIGURIALLY. | È                                                                  | SHEETUF         |