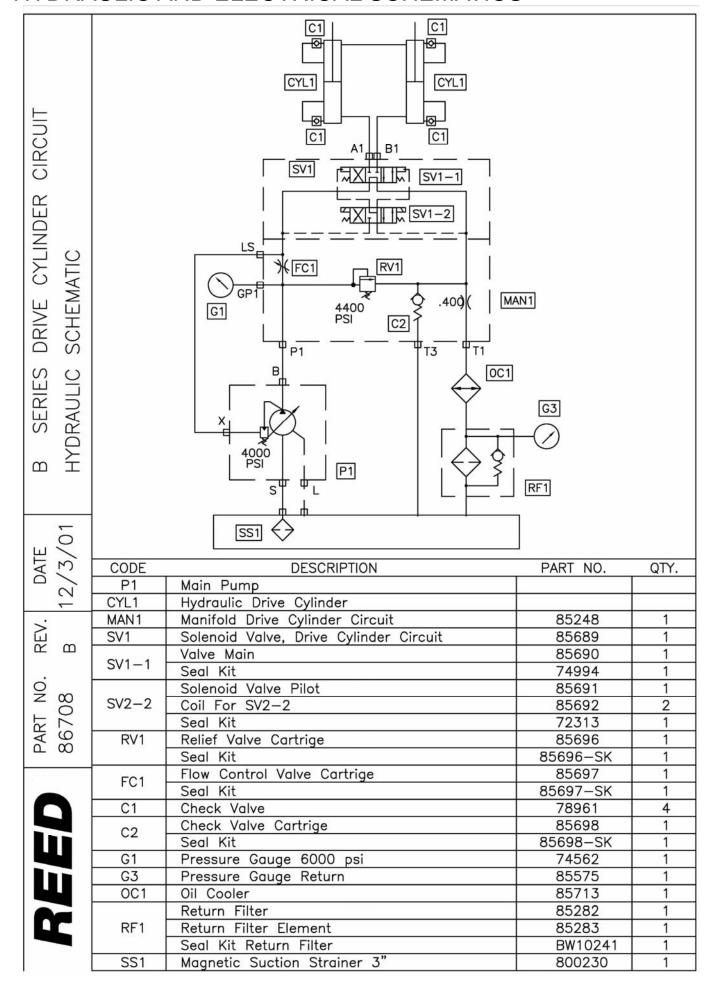

## HYDRAULIC AND ELECTRICAL SCHEMATICS

HOPPER SAFETY GRATE OPTION 2/8/08

|     |      |                                | MESS I | SIDNS ARE IN         | ITHERVISE SPECIFIED,<br>MS ARE IN INCHES AND |                                                                                                                       | CHNCBETE BLACING E                                                 | ECI ITEMEN.     |
|-----|------|--------------------------------|--------|----------------------|----------------------------------------------|-----------------------------------------------------------------------------------------------------------------------|--------------------------------------------------------------------|-----------------|
|     |      |                                |        | MACES ARE            |                                              | ズイイン                                                                                                                  | במיו עריין                                                         | באכזו יורוא     |
|     |      |                                | 7.36   | FRACT DECOMAL ANGLE  | ANG.E                                        |                                                                                                                       | CHIND, CA 91710                                                    |                 |
|     |      |                                |        | INT SCALE            | DRAWING                                      | TITLE LADING LIADA                                                                                                    | TITLE ATTILE ATTILE ATTILE ATTILE LABORICS DESCRITES EL EL COCHITA | DINI IOAU       |
|     |      |                                |        | 1                    |                                              | NHL DAITH                                                                                                             | Looyb SENIES, ELE                                                  |                 |
|     |      |                                | ر<br>∏ | C C BY DATE MATERIAL | DATE                                         |                                                                                                                       | PART N                                                             | PART NUMBER REV |
|     |      |                                | AGE    | E OLIVS AS NOVABRE   | 671710                                       | IS DRAVING IS THE PROPERTY                                                                                            | OF REED MANUFACTURING AND IS 87734-2                               | 34-2            |
| LTR | DATE | ENGINEERING CHANGE NDTICE # BY | BY BY  | 40<br>M              | 07.77.70                                     | REPENT THAT IT SHALL NOT                                                                                              | REPRODUCED, CIPIED, LIDARED,                                       |                 |
|     |      | REVISIONS                      | APPVD  | 5                    |                                              | OR INSPOSED OF, UNECTLY OR INDIRECTLY, WAR USED FOR A PUBLIC OTHER THAN THAT FOR WHICH IT IS SPECIFICALLY FIGURIALLY. | È                                                                  | SHEETUF         |