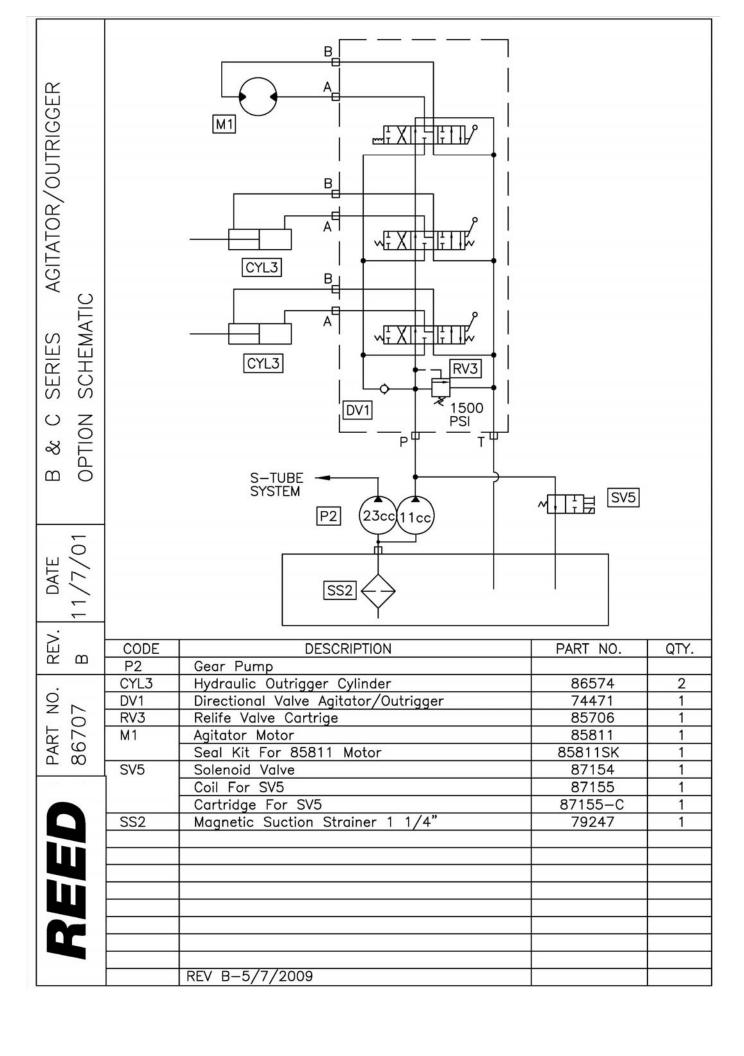

## HYDRAULIC AND ELECTRICAL SCHEMATICS

HOPPER SAFETY GRATE OPTION 2/8/08

|     |      |                                | MESS I | SIDNS ARE IN         | ITHERVISE SPECIFIED,<br>MS ARE IN INCHES AND |                                                                                                                       | CHNCBETE BLACING E                                                 | ECI ITEMEN.     |
|-----|------|--------------------------------|--------|----------------------|----------------------------------------------|-----------------------------------------------------------------------------------------------------------------------|--------------------------------------------------------------------|-----------------|
|     |      |                                |        | MACES ARE            |                                              | ズイイン                                                                                                                  | במיו עריין                                                         | באכזו יורוא     |
|     |      |                                | 7.36   | FRACT DECOMAL ANGLE  | ANG.E                                        |                                                                                                                       | CHIND, CA 91710                                                    |                 |
|     |      |                                |        | INT SCALE            | DRAWING                                      | TITLE LADING LIADA                                                                                                    | TITLE ATTILE ATTILE ATTILE ATTILE LABORICS DESCRITES EL EL COCHITA | DINI IOAU       |
|     |      |                                |        | 1                    |                                              | NHL DAITH                                                                                                             | Looyb SENIES, ELE                                                  |                 |
|     |      |                                | ر<br>∏ | C C BY DATE MATERIAL | DATE                                         |                                                                                                                       | PART N                                                             | PART NUMBER REV |
|     |      |                                | AGE    | E OLIVS AS NOVABRE   | 671710                                       | IS DRAVING IS THE PROPERTY                                                                                            | OF REED MANUFACTURING AND IS 87734-2                               | 34-2            |
| LTR | DATE | ENGINEERING CHANGE NDTICE # BY | BY BY  | 40<br>M              | 07.77.70                                     | REPENT THAT IT SHALL NOT                                                                                              | REPRODUCED, CIPIED, LIDARED,                                       |                 |
|     |      | REVISIONS                      | APPVD  | 5                    |                                              | OR INSPOSED OF, UNECTLY OR INDIRECTLY, WAR USED FOR A PUBLIC OTHER THAN THAT FOR WHICH IT IS SPECIFICALLY FIGURIALLY. | È                                                                  | SHEETUF         |