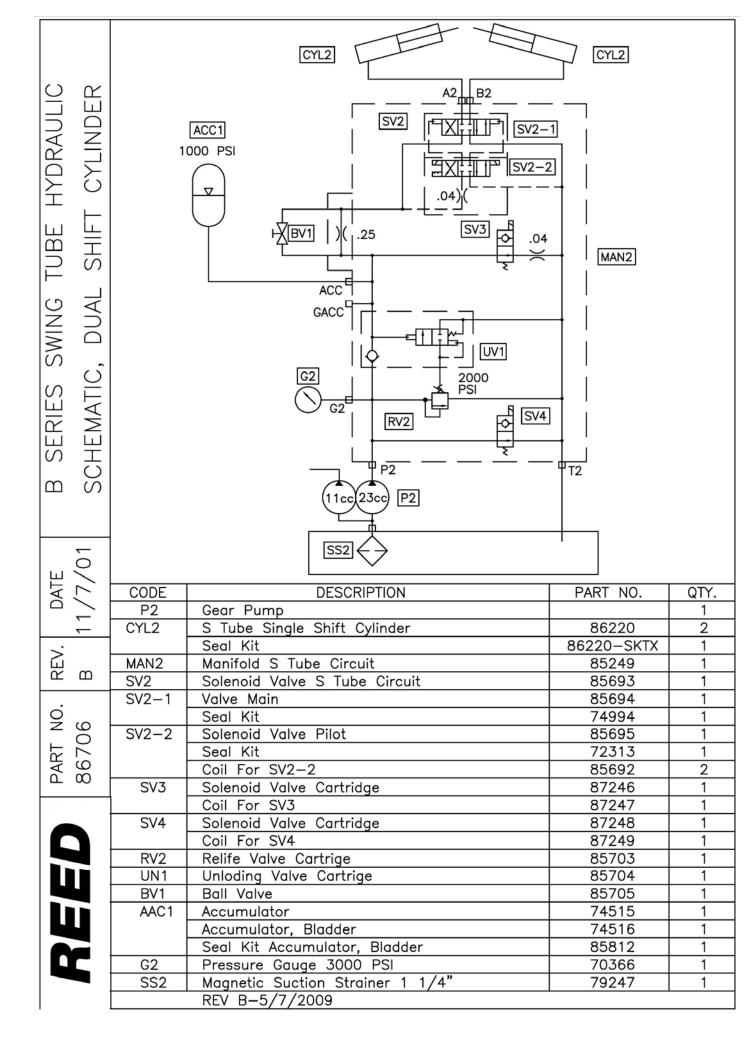

## HYDRAULIC AND ELECTRICAL SCHEMATICS

HOPPER SAFETY GRATE OPTION 2/8/08

|     |      |                                | MESS I | SIDNS ARE IN         | ITHERVISE SPECIFIED,<br>MS ARE IN INCHES AND |                                                                                                                       | CHNCBETE BLACING E                                                 | ECI ITEMEN.     |
|-----|------|--------------------------------|--------|----------------------|----------------------------------------------|-----------------------------------------------------------------------------------------------------------------------|--------------------------------------------------------------------|-----------------|
|     |      |                                |        | MACES ARE            |                                              | ズイイン                                                                                                                  | במיו עריין                                                         | באכזו יורוא     |
|     |      |                                | 7.36   | FRACT DECOMAL ANGLE  | ANG.E                                        |                                                                                                                       | CHIND, CA 91710                                                    |                 |
|     |      |                                |        | INT SCALE            | DRAWING                                      | TITLE LADING LIADA                                                                                                    | TITLE ATTILE ATTILE ATTILE ATTILE LABORICS DESCRITES EL EL COCHITA | DINI IOAU       |
|     |      |                                |        | 1                    |                                              | NHL DAITH                                                                                                             | Looyb SENIES, ELE                                                  |                 |
|     |      |                                | ر<br>∏ | C C BY DATE MATERIAL | DATE                                         |                                                                                                                       | PART N                                                             | PART NUMBER REV |
|     |      |                                | AGE    | E OLIVS AS NOVABRE   | 671710                                       | IS DRAVING IS THE PROPERTY                                                                                            | OF REED MANUFACTURING AND IS 87734-2                               | 34-2            |
| LTR | DATE | ENGINEERING CHANGE NDTICE # BY | BY BY  | 40<br>M              | 07.77.70                                     | REPENT THAT IT SHALL NOT                                                                                              | REPRODUCED, CIPIED, LIDARED,                                       |                 |
|     |      | REVISIONS                      | APPVD  | 5                    |                                              | OR INSPOSED OF, UNECTLY OR INDIRECTLY, WAR USED FOR A PUBLIC OTHER THAN THAT FOR WHICH IT IS SPECIFICALLY FIGURIALLY. | È                                                                  | SHEETUF         |