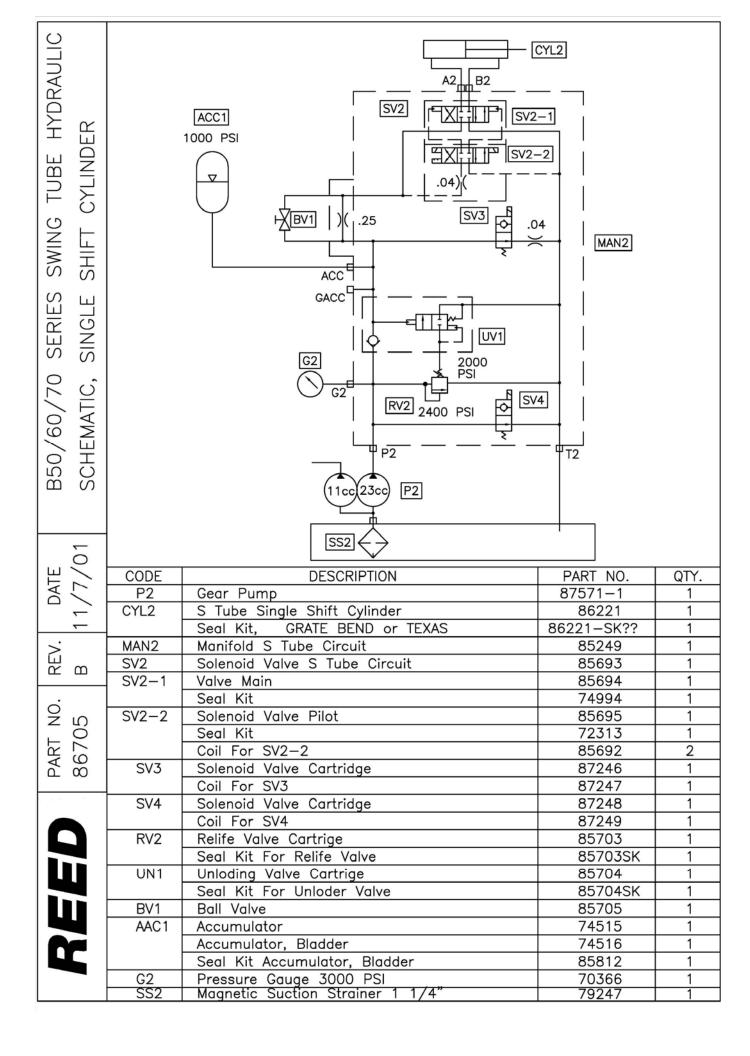

## HYDRAULIC AND ELECTRICAL SCHEMATICS

HOPPER SAFETY GRATE OPTION 2/8/08

|     |      |                                | MESS I | SIDNS ARE IN         | ITHERVISE SPECIFIED,<br>MS ARE IN INCHES AND |                                                                                                                       | CHNCBETE BLACING E                                                 | ECI ITEMEN.     |
|-----|------|--------------------------------|--------|----------------------|----------------------------------------------|-----------------------------------------------------------------------------------------------------------------------|--------------------------------------------------------------------|-----------------|
|     |      |                                |        | MACES ARE            |                                              | ズイイン                                                                                                                  | במיו עריין                                                         | באכזו יורוא     |
|     |      |                                | 7.36   | FRACT DECOMAL ANGLE  | ANG.E                                        |                                                                                                                       | CHIND, CA 91710                                                    |                 |
|     |      |                                |        | INT SCALE            | DRAWING                                      | TITLE LADING LIADA                                                                                                    | TITLE ATTILE ATTILE ATTILE ATTILE LABORICS DESCRITES EL EL COCHITA | DINI IOAU       |
|     |      |                                |        | 1                    |                                              | NHL DAITH                                                                                                             | Looyb SENIES, ELE                                                  |                 |
|     |      |                                | ر<br>∏ | C C BY DATE MATERIAL | DATE                                         |                                                                                                                       | PART N                                                             | PART NUMBER REV |
|     |      |                                | AGE    | E OLIVS AS NOVABRE   | 671710                                       | IS DRAVING IS THE PROPERTY                                                                                            | OF REED MANUFACTURING AND IS 87734-2                               | 34-2            |
| LTR | DATE | ENGINEERING CHANGE NDTICE # BY | BY BY  | 40<br>M              | 07.77.70                                     | REPENT THAT IT SHALL NOT                                                                                              | REPRODUCED, CIPIED, LIDARED,                                       |                 |
|     |      | REVISIONS                      | APPVD  | 5                    |                                              | OR INSPOSED OF, UNECTLY OR INDIRECTLY, WAR USED FOR A PUBLIC OTHER THAN THAT FOR WHICH IT IS SPECIFICALLY FIGURIALLY. | È                                                                  | SHEETUF         |