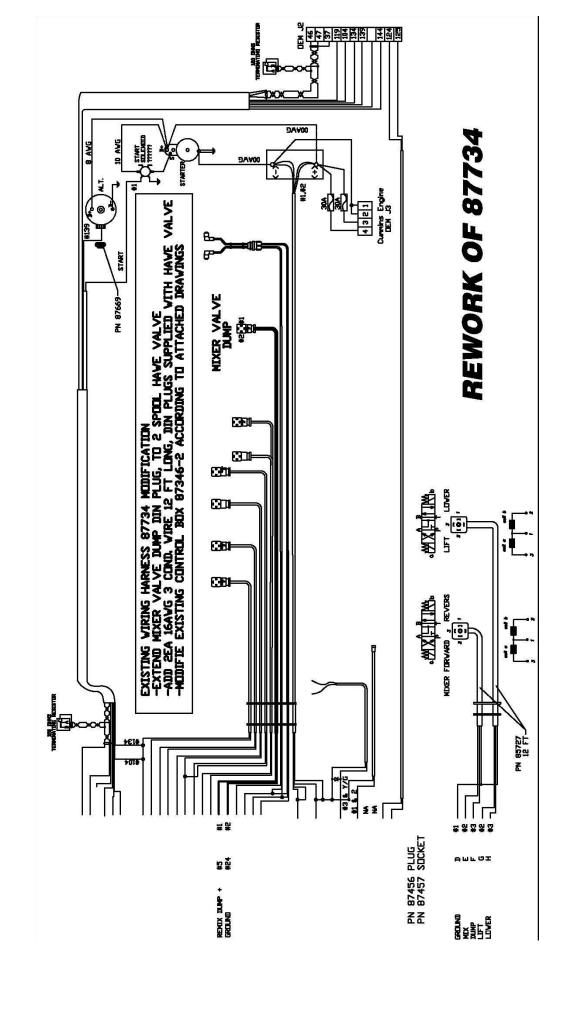

## HYDRAULIC AND ELECTRICAL SCHEMATICS

HOPPER SAFETY GRATE OPTION 2/8/08

|     |      |                                | MESS I | SIDNS ARE IN         | ITHERVISE SPECIFIED,<br>MS ARE IN INCHES AND |                                                                                                                       | CHNCBETE BLACING E                                                 | ECI ITEMEN.     |
|-----|------|--------------------------------|--------|----------------------|----------------------------------------------|-----------------------------------------------------------------------------------------------------------------------|--------------------------------------------------------------------|-----------------|
|     |      |                                |        | MACES ARE            |                                              | ズイイン                                                                                                                  | במיו עריין                                                         | באכזו יורוא     |
|     |      |                                | 7.36   | FRACT DECOMAL ANGLE  | ANG.E                                        |                                                                                                                       | CHIND, CA 91710                                                    |                 |
|     |      |                                |        | INT SCALE            | DRAWING                                      | TITLE LADING LIADA                                                                                                    | TITLE ATTILE ATTILE ATTILE ATTILE LABORICS DESCRITES EL EL COCHITA | DINI IOAU       |
|     |      |                                |        | 1                    |                                              | NHL DAITH                                                                                                             | Looyb SENIES, ELE                                                  |                 |
|     |      |                                | ر<br>∏ | C C BY DATE MATERIAL | DATE                                         |                                                                                                                       | PART N                                                             | PART NUMBER REV |
|     |      |                                | AGE    | E OLIVS AS NOVABRE   | 671710                                       | IS DRAVING IS THE PROPERTY                                                                                            | OF REED MANUFACTURING AND IS 87734-2                               | 34-2            |
| LTR | DATE | ENGINEERING CHANGE NDTICE # BY | BY BY  | 40<br>M              | 07.77.70                                     | REPENT THAT IT SHALL NOT                                                                                              | REPRODUCED, CIPIED, LIDARED,                                       |                 |
|     |      | REVISIONS                      | APPVD  | 5                    |                                              | OR INSPOSED OF, UNECTLY OR INDIRECTLY, WAR USED FOR A PUBLIC OTHER THAN THAT FOR WHICH IT IS SPECIFICALLY FIGURIALLY. | È                                                                  | SHEETUF         |