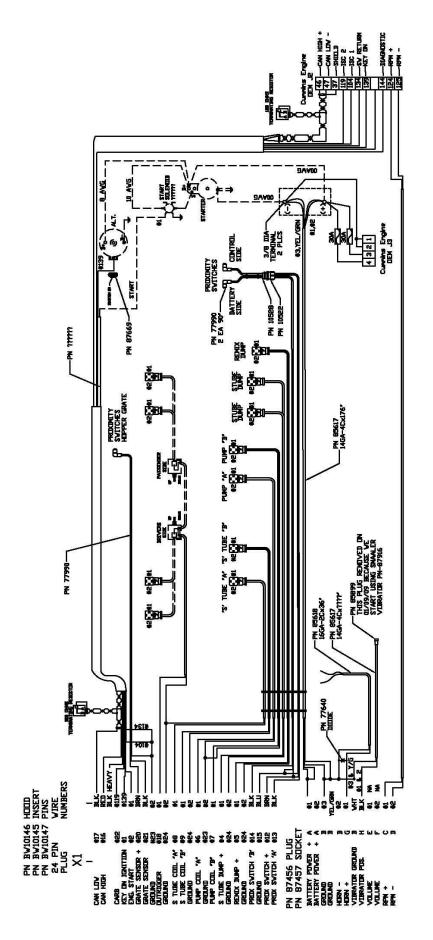

## HYDRAULIC AND ELECTRICAL SCHEMATICS

HOPPER SAFETY GRATE OPTION 2/8/08

|     |      |                                | MESS I | SIDNS ARE IN         | ITHERVISE SPECIFIED,<br>MS ARE IN INCHES AND |                                                                                                                       | CHNCBETE BLACING E                                                 | ECI ITEMEN.     |
|-----|------|--------------------------------|--------|----------------------|----------------------------------------------|-----------------------------------------------------------------------------------------------------------------------|--------------------------------------------------------------------|-----------------|
|     |      |                                |        | MACES ARE            |                                              | ズイイン                                                                                                                  | במיו עריין                                                         | באכזו יורוא     |
|     |      |                                | 7.36   | FRACT DECOMAL ANGLE  | ANG.E                                        |                                                                                                                       | CHIND, CA 91710                                                    |                 |
|     |      |                                |        | INT SCALE            | DRAWING                                      | TITLE LADING LIADA                                                                                                    | TITLE ATTILE ATTILE ATTILE ATTILE LABORICS DESCRITES EL EL COCHITA | DINI IOAU       |
|     |      |                                |        | 1                    |                                              | NHL DAITH                                                                                                             | Looyb SENIES, ELE                                                  |                 |
|     |      |                                | ر<br>∏ | C C BY DATE MATERIAL | DATE                                         |                                                                                                                       | PART N                                                             | PART NUMBER REV |
|     |      |                                | AGE    | E OLIVS AS NOVABRE   | 671710                                       | IS DRAVING IS THE PROPERTY                                                                                            | OF REED MANUFACTURING AND IS 87734-2                               | 34-2            |
| LTR | DATE | ENGINEERING CHANGE NDTICE # BY | BY BY  | 40<br>M              | 07.77.70                                     | REPENT THAT IT SHALL NOT                                                                                              | REPRODUCED, CIPIED, LIDARED,                                       |                 |
|     |      | REVISIONS                      | APPVD  | 5                    |                                              | OR INSPOSED OF, UNECTLY OR INDIRECTLY, WAR USED FOR A PUBLIC OTHER THAN THAT FOR WHICH IT IS SPECIFICALLY FIGURIALLY. | È                                                                  | SHEETUF         |