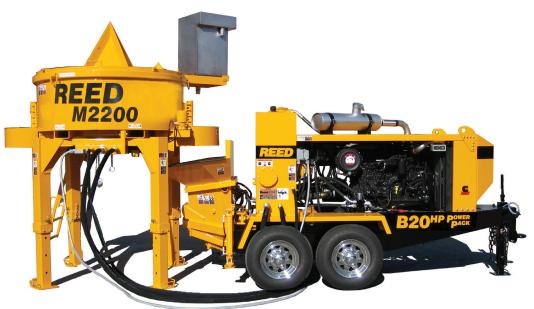

REED M2200 Pan Mixer is capable of mixing much larger loads than the Lift Mixer Attachment (up to 3000 lbs (1360 kg) of Normal Weight Concrete)

### For Mixing Shotcrete, Concrete & Specialty Materials

REED M2200 Pan Mixer being powered by the REED P50 Electric/Hydraulic Power Pack (P50 slides under M2200 for easy transport)

M2200 Mixer can also be powered by a "Power Pack Version" of a REED Pump

- Up to 3,000 lb sack batch capacity (subject to density of material)
- · Powerful Hydraulic Motor Drive, Torque 13762 Nm
- Variable Speed Mixer Blade Rotation (up to 75 RPM available)
- · Work Platform with NEMA 4 Control Box and Safety Railing
- · Quick Disconnects (Hydraulic, Electrical)
- · ForkLift Tubes and Lifting Eye Kit
- · Optional Stainless Steel Water Tank
- Optional Pressure Washer