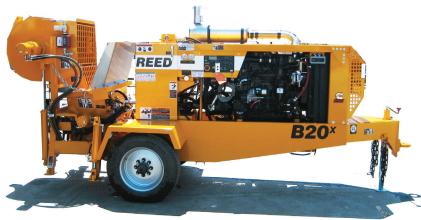

# **Heavy-Duty Lift Mixers & Pan Mixers**

## For Mixing Shotcrete, Concrete & Specialty Materials

REED Lift Mixer Attachment Mixes Material Bags or Totes (up to 1000 lbs (453 kg) of Normal Weight Concrete)

Diesel or Electric Drive Available. Skid or Trailer Mounted Available