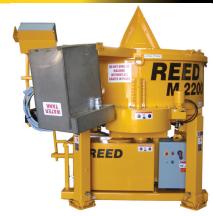

REED M2200 Pan Mixer is capable of mixing much larger loads than the Lift Mixer Attachment (up to 3000 lbs (1360 kg) of Normal Weight Concrete)

### For Mixing Shotcrete, Concrete & Specialty Materials

REED M2200 Pan Mixer being powered by the REED P50 Electric/Hydraulic Power Pack (P50 slides under M2200 for easy transport)

M2200 Mixer can also be powered by a "Power Pack Version" of a REED Pump

- Up to 3,000 lb sack batch capacity (subject to density of material)
- · Powerful Hydraulic Motor Drive, Torque 13762 Nm
- Variable Speed Mixer Blade Rotation (up to 75 RPM available)
- · Work Platform with NEMA 4 Control Box and Safety Railing
- · Quick Disconnects (Hydraulic, Electrical)
- · ForkLift Tubes and Lifting Eye Kit
- · Optional Stainless Steel Water Tank
- Optional Pressure Washer