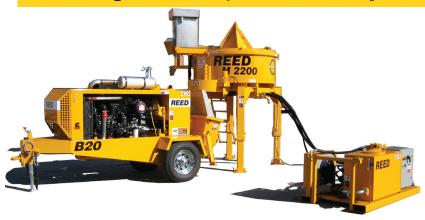

# **Heavy-Duty Lift Mixers & Pan Mixers**

## For Mixing Shotcrete, Concrete & Specialty Materials

REED Lift Mixer Attachment Mixes Material Bags or Totes (up to 1000 lbs (453 kg) of Normal Weight Concrete)

Diesel or Electric Drive Available. Skid or Trailer Mounted Available

REED M2200 Pan Mixer is capable of mixing much larger loads than the Lift Mixer Attachment (up to 3000 lbs (1360 kg) of Normal Weight Concrete)

### For Mixing Shotcrete, Concrete & Specialty Materials

REED M2200 Pan Mixer being powered by the REED P50 Electric/Hydraulic Power Pack (P50 slides under M2200 for easy transport)

M2200 Mixer can also be powered by a "Power Pack Version" of a REED Pump