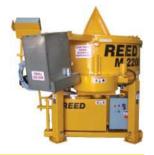

## M2200 Pan Mixer

## 2200 / 3000 lb Heavy-Duty Electric/Hydraulic Power Pan Mixer

- 3,000 lb concrete / shotcrete batch capacity -(3 minute mix time 2200 lb bag) (subject to density of material)
- Variable Speed Mixer Blade Rotation 59 RPM maximum
- Hydraulic Motor Drive, Torque 13762 Nm (Variable Displacement Hydraulic Piston Pump (displacement 71cc)
- Single Easy to Clean Discharge Door
- NEMA 4 Weatherproof Control Panel on Operator Platform

  Power On-Off, Mixer Stop-Start, E-Stop, Horn-Reset, Mixer RPM Control, Primary Discharge Open-Close,

  CleanOut Discharge Open-Close, CleanOut Tilt Up-Down, Hydraulic pressure gage and Amp meter
- Work Platform with Control Box and Safety Railing
- Quick Disconnects (Hydraulic, Electrical) for ease of set-up and clean-up
- ForkLift Tubes and Lifting Eye Kit On Mixer for Easy Lifting and Transport
- Optional Stainless Steel Water Tank for Precise Water Measurement (+ optional flow meter)
- Optional Pressure Washer (3 gpm flow, 2000 psi, hydraulic)