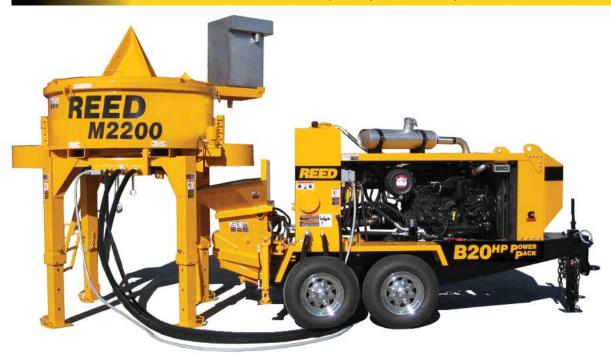

## M2200 Pan Mixer

## 2200 / 3000 lb Heavy-Duty Electric/Hydraulic Power Pan Mixer

- 3,000 lb concrete / shotcrete batch capacity -(3 minute mix time 2200 lb bag) (subject to density of material)
- Variable Speed Mixer Blade Rotation 59 RPM maximum
- Hydraulic Motor Drive, Torque 13762 Nm (Variable Displacement Hydraulic Piston Pump (displacement 71cc)
- Single Easy to Clean Discharge Door
- NEMA 4 Weatherproof Control Panel on Operator Platform

  Power On-Off, Mixer Stop-Start, E-Stop, Horn-Reset, Mixer RPM Control, Primary Discharge Open-Close,

  CleanOut Discharge Open-Close, CleanOut Tilt Up-Down, Hydraulic pressure gage and Amp meter
- Work Platform with Control Box and Safety Railing
- Quick Disconnects (Hydraulic, Electrical) for ease of set-up and clean-up
- ForkLift Tubes and Lifting Eye Kit On Mixer for Easy Lifting and Transport
- Optional Stainless Steel Water Tank for Precise Water Measurement (+ optional flow meter)
- Optional Pressure Washer (3 gpm flow, 2000 psi, hydraulic)

Optional 50HP Electric Power Pack (above) Slides Under Mixer for Transport

Dimensions: Width: 86" (7 ft, 2 inches)

Height Minimum: 102" (8 ft, 6 inches) (when collapsed for transport (bag splitter can be removed to reduce height 22" further)

Height Maximum: 154" (12 ft, 11 inches) (for operation at max height)

Minimum clearance under discharge door: 67" (1701mm)
Maximum clearance under discharge door: 99" (2515mm)
Weights: Mixer: 7300 lb (3312kg), PowerPack 2300 lb (1044kg)(estimates)