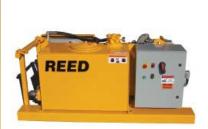

Optional 50HP Electric Power Pack (above) Slides Under Mixer for Transport

Dimensions: Width: 86" (7 ft, 2 inches)

Height Minimum: 102" (8 ft, 6 inches) (when collapsed for transport (bag splitter can be removed to reduce height 22" further)